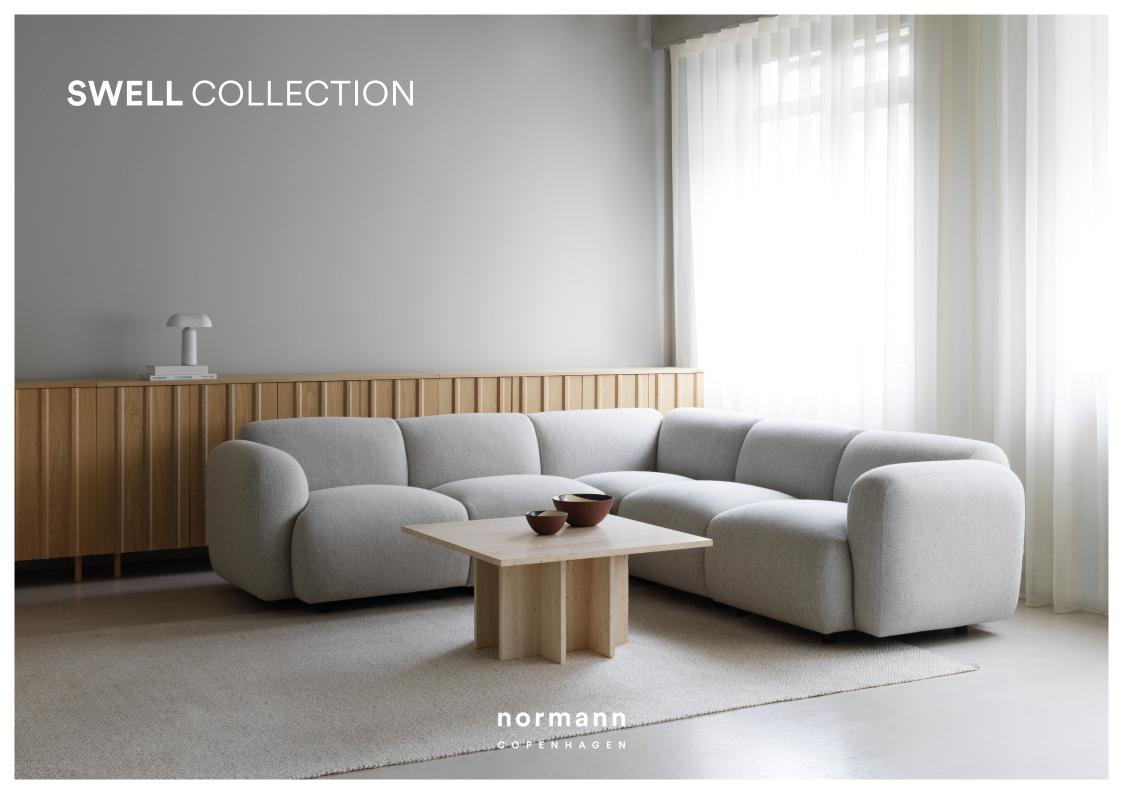

# SOFT SHAPES AND SUBLIME SITTING COMFORT

Swell is a minimalistic furniture collection with a playful, light-hearted feel designed by the Swedish designer Jonas Wagell. The Scandinavian simplicity of the design is accentuated by a stringent design without unnecessary details. In spite of this, Swell oozes with character and personality and its soft, curved shapes make it both inviting and provide a fantastic sitting comfort.

The name Swell is a reference to rising bread with its full shape, consisting of a robust padded back and seat and two curvy armrests. The stitching on the back and the seat divides the sofa into sections and completes the feel.

## **COLLECTION OVERVIEW**

Swell Modular Sofa 100 Left Armrest H: 70 x W: 85 x D: 95 x SH: 42 cm

**Swell Modular Sofa 110 Center**H: 70 x W: 67 x D: 95 x SH: 42 cm

Swell Modular Sofa 120 Right Armrest H: 70 x W: 85 x D: 95 x SH: 42 cm

**Swell Modular Sofa 150 Corner**H: 71 x W: 90 x D: 90 x SH: 44 cm

Swell Modular Sofa 330 Open Left Side H: 70 x W: 67 x D: 95 x SH: 42 cm

Swell Modular Sofa 340 Open Right Side H: 70 x W: 67 x D: 95 x SH: 42 cm

Swell Modular Sofa 400 Chaise Longue Left Armrest H: 70 x W: 90 x D: 133 x SH: 42 cm

Swell Modular Sofa 420 Chaise Longue Right Armrest H: 70 x W: 90 x D: 133 x SH: 42 cm

Swell Modular Sofa 500 Chaise Longue H: 70 x W: 105 x D: 133 x SH: 42 cm