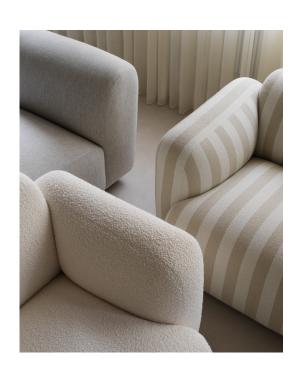

# SOFT SHAPES AND SUBLIME SITTING COMFORT

Swell is a minimalistic furniture collection with a playful, light-hearted feel designed by the Swedish designer Jonas Wagell. The Scandinavian simplicity of the design is accentuated by a stringent design without unnecessary details. In spite of this, Swell oozes with character and personality and its soft, curved shapes make it both inviting and provide a fantastic sitting comfort.

The name Swell is a reference to rising bread with its full shape, consisting of a robust padded back and seat and two curvy armrests. The stitching on the back and the seat divides the sofa into sections and completes the feel.

#### Description

Swell is a minimalistic collection of furniture for the living room with a playful, light-hearted feel. The soft, curved silhouettes give the furniture pieces an inviting look and ensure a fantastic sitting comfort. Swell can be built up from 10 different modules and is available in a wide variety of textiles and leathers. Add up the parts you want and create a customized sofa design. Swell is also available in an armchair variant.