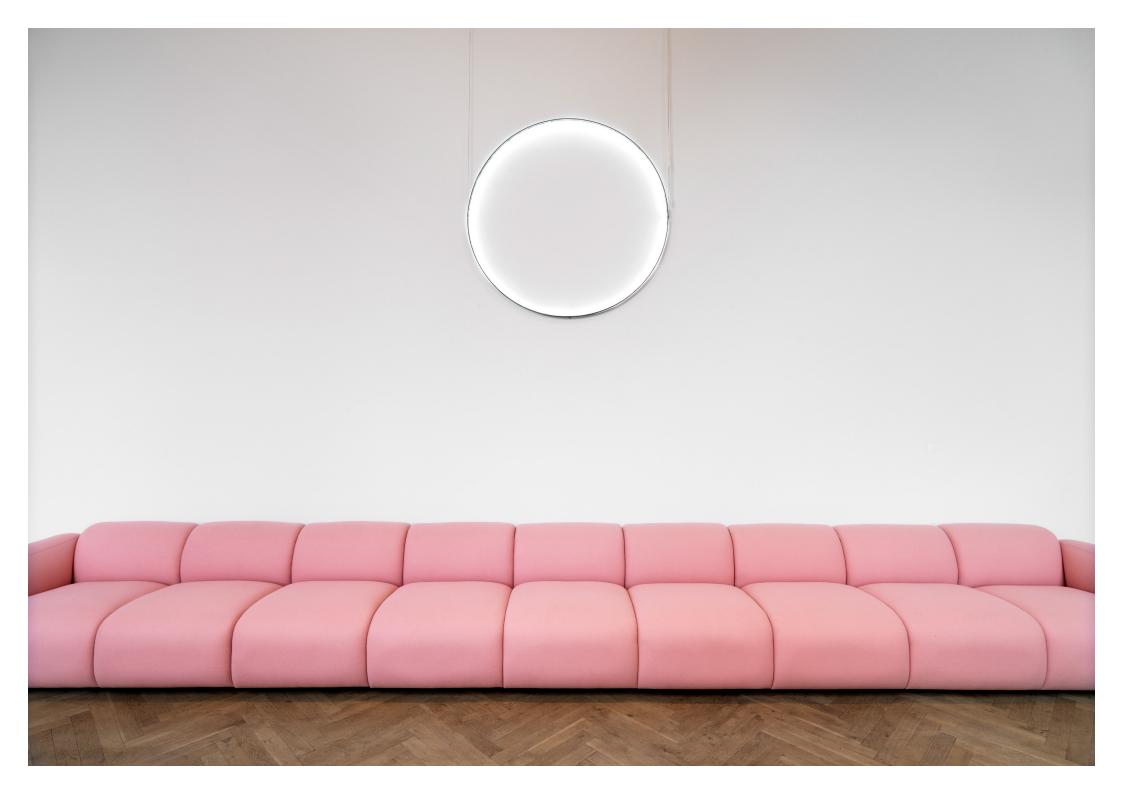

# SOFT SHAPES AND SUBLIME SITTING COMFORT

Swell is a minimalistic furniture collection with a playful, light-hearted feel designed by the Swedish designer Jonas Wagell. The Scandinavian simplicity of the design is accentuated by a stringent design without unnecessary details. In spite of this, Swell oozes with character and personality and its soft, curved shapes make it both inviting and provide a fantastic sitting comfort.

The name Swell is a reference to rising bread with its full shape, consisting of a robust padded back and seat and two curvy armrests. The stitching on the back and the seat divides the sofa into sections and completes the feel.

#### Description

Swell is a minimalistic collection of furniture for the living room with a playful, light-hearted feel. The soft, curved silhouettes give the furniture pieces an inviting look and ensure a fantastic sitting comfort. Swell can be built up from 10 different modules and is available in a wide variety of textiles and leathers. Add up the parts you want and create a customized sofa design. Swell is also available in an armchair variant.