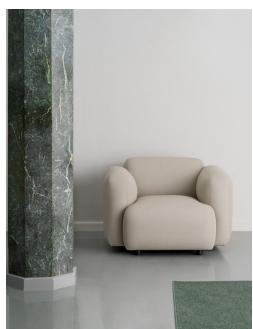

**Swell Armchair** H: 70 x W: 102 x D: 93 x SH: 42 cm

#### Description

Swell is a minimalistic collection of furniture for the living room with a playful, light-hearted feel. The soft, curved silhouettes give the furniture pieces an inviting look and ensure a fantastic sitting comfort. Swell can be built up from 10 different modules and is available in a wide variety of textiles and leathers. Add up the parts you want and create a customized sofa design. Swell is also available in an armchair variant.