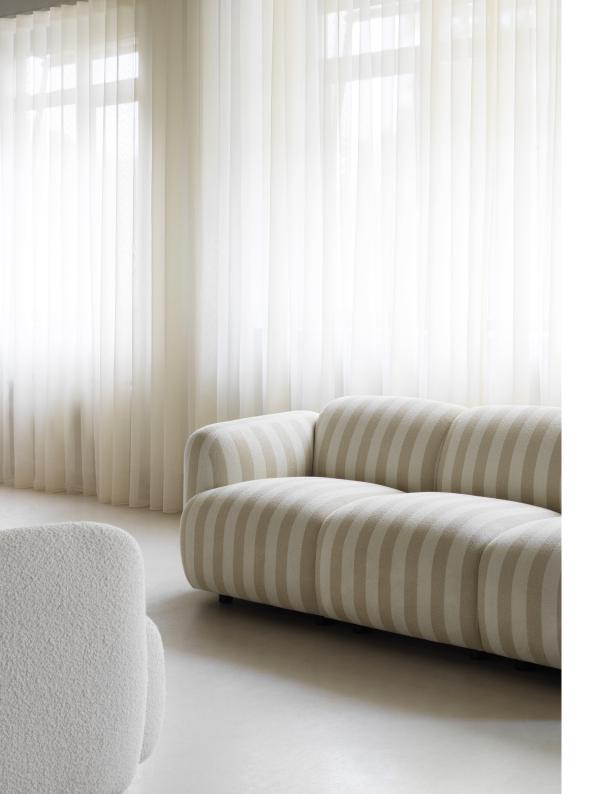

#### Description

Swell is a minimalistic collection of furniture for the living room with a playful, light-hearted feel. The soft, curved silhouettes give the furniture pieces an inviting look and ensure a fantastic sitting comfort. Swell can be built up from 10 different modules and is available in a wide variety of textiles and leathers. Add up the parts you want and create a customized sofa design. Swell is also available in an armchair variant.

## **Upholstery** (all available in several colors)

Camira: Synergy, Main Line Flax, Aquarius, Oceanic and Yoredale

Kvadrat: Remix 3, Canvas, Steelcut Trio, Hallingdal, Divina MD, Divina melange, Fiord, Vidar, Sahco Elle, Sahco Zero

Sørensen Leather: Ultra

The listed upholstery options come in a wide range of colors. See our <u>Material Guide</u> for color references.