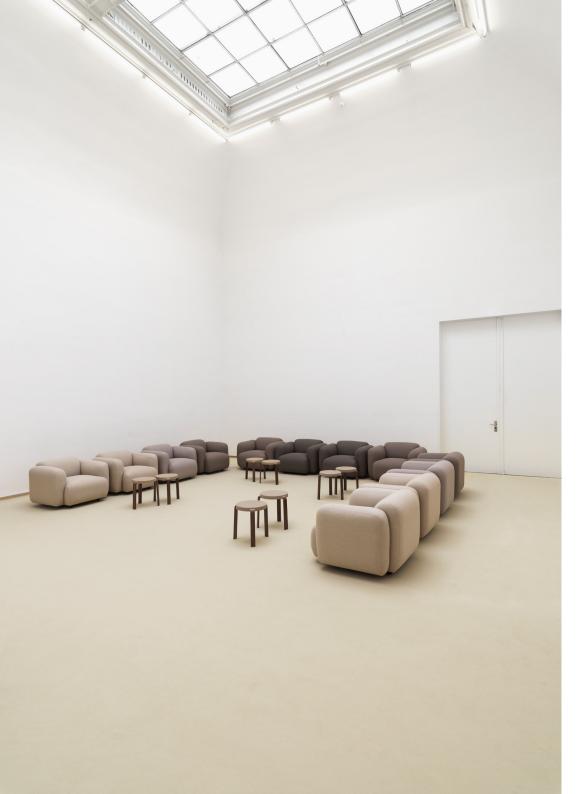

## **COLLECTION OVERVIEW**

Swell Modular Sofa 100 Left Armrest H: 70 x W: 85 x D: 95 x SH: 42 cm

**Swell Modular Sofa 110 Center**H: 70 x W: 67 x D: 95 x SH: 42 cm

Swell Modular Sofa 120 Right Armrest H: 70 x W: 85 x D: 95 x SH: 42 cm

**Swell Modular Sofa 150 Corner**H: 71 x W: 90 x D: 90 x SH: 44 cm

Swell Modular Sofa 330 Open Left Side H: 70 x W: 67 x D: 95 x SH: 42 cm

Swell Modular Sofa 340 Open Right Side H: 70 x W: 67 x D: 95 x SH: 42 cm

Swell Modular Sofa 400 Chaise Longue Left Armrest H: 70 x W: 90 x D: 133 x SH: 42 cm

Swell Modular Sofa 420 Chaise Longue Right Armrest H: 70 x W: 90 x D: 133 x SH: 42 cm

Swell Modular Sofa 500 Chaise Longue H: 70 x W: 105 x D: 133 x SH: 42 cm

#### Description

Swell is a minimalistic collection of furniture for the living room with a playful, light-hearted feel. The soft, curved silhouettes give the furniture pieces an inviting look and ensure a fantastic sitting comfort. Swell can be built up from 10 different modules and is available in a wide variety of textiles and leathers. Add up the parts you want and create a customized sofa design. Swell is also available in an armchair variant.