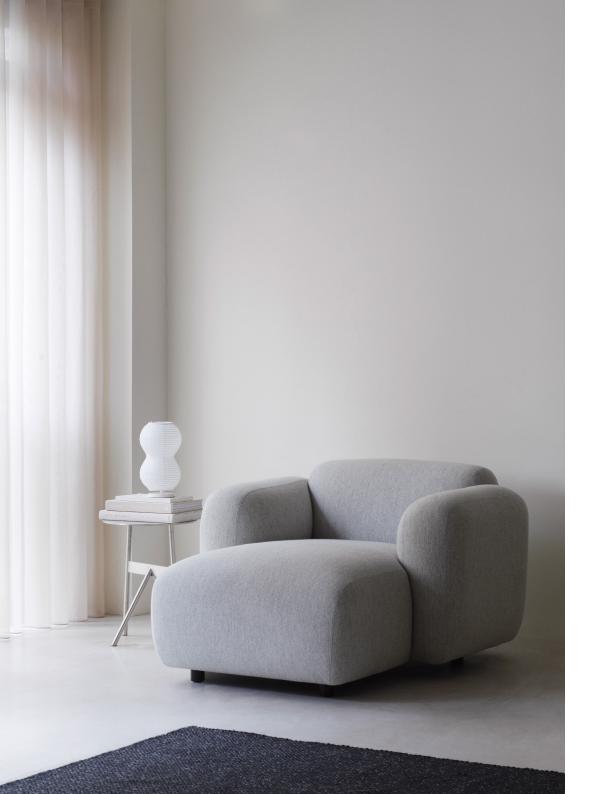

**Swell Armchair** H: 70 x W: 102 x D: 93 x SH: 42 cm

#### Description

Swell is a minimalistic collection of furniture for the living room with a playful, light-hearted feel. The soft, curved silhouettes give the furniture pieces an inviting look and ensure a fantastic sitting comfort. Swell can be built up from 10 different modules and is available in a wide variety of textiles and leathers. Add up the parts you want and create a customized sofa design. Swell is also available in an armchair variant.