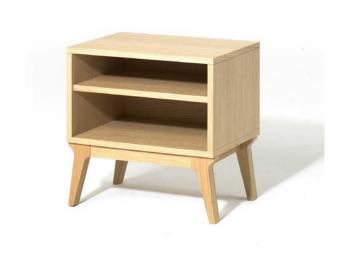

# Valentine Bedside Table by Matthew Hilton

The Valentine bedside table is made with a solid oak base and veneered oak carcass. It features the signature tapered leg detail of the Valentine range, which lends a visual balance to the piece.

Raised up from the ground, the bedside table creates a feeling of space by keeping sight lines around the room clear. Additionally, it makes it far easier to clean around the bedroom furniture.

Made with a solid natural oak, walnut or wenge base and body, it has two open-fronted shelves for storage.