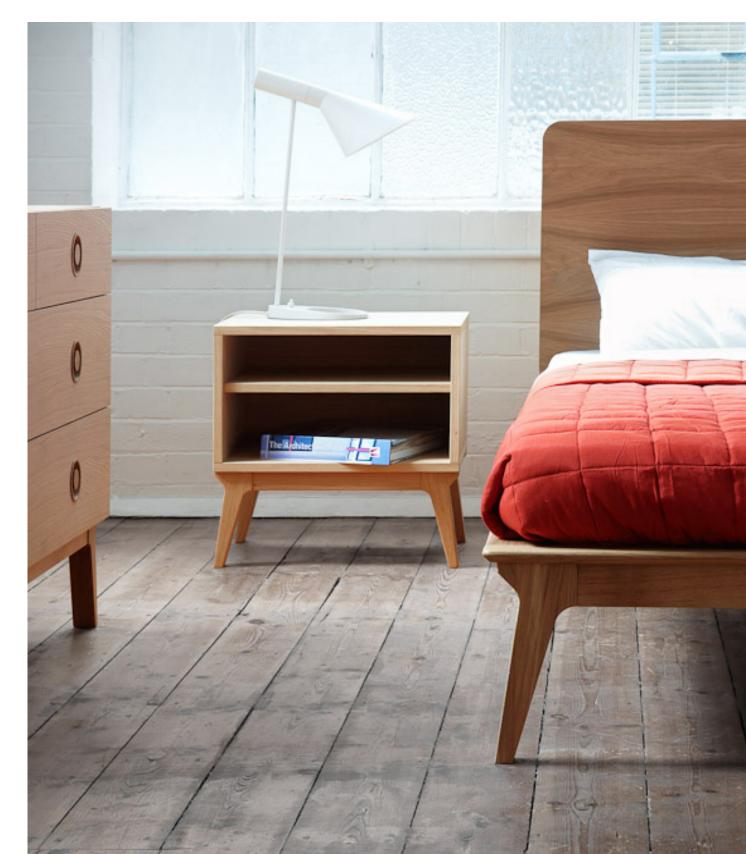

# Valentine Bedside Table by Matthew Hilton

The Valentine bedside table is made with a solid oak base and veneered oak carcass. It features the signature tapered leg detail of the Valentine range, which lends a visual balance to the piece.

Raised up from the ground, the bedside table creates a feeling of space by keeping sight lines around the room clear. Additionally, it makes it far easier to clean around the bedroom furniture.

Made with a solid natural oak, walnut or wenge base and body, it has two open-fronted shelves for storage.