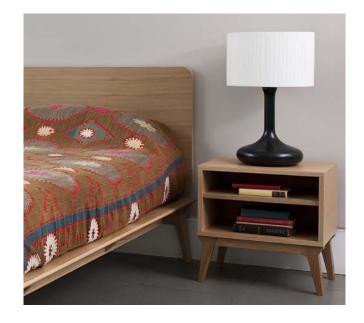

# Valentine Bedside Table by Matthew Hilton

The Valentine bedside table is made with a solid oak base and veneered oak carcass. It features the signature tapered leg detail of the Valentine range, which lends a visual balance to the piece.

Raised up from the ground, the bedside table creates a feeling of space by keeping sight lines around the room clear. Additionally, it makes it far easier to clean around the bedroom furniture.

Made with a solid natural oak, walnut or wenge base and body, it has two open-fronted shelves for storage.