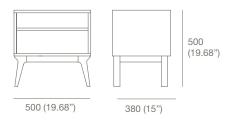

# Valentine Bedside Table by Matthew Hilton

The Valentine bedside table is made with a solid oak base and veneered oak carcass. It features the signature tapered leg detail of the Valentine range, which lends a visual balance to the piece.

Raised up from the ground, the bedside table creates a feeling of space by keeping sight lines around the room clear. Additionally, it makes it far easier to clean around the bedroom furniture.

Made with a solid natural oak, walnut or wenge base and body, it has two open-fronted shelves for storage.

### **Key Features**

Small and compact
Suitable for Contracts use
Made in Lithuania

## **Technical / Construction**

Solid Oak legs
Veneered oak carcass
Fully assembled
Clear polyurethane lacquer

#### **Dimensions**



#### **Available Finishes**