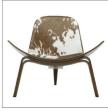

#### LEATHER GROUP G

Shell Chair

Black/white

The images above are meant to illustrate the look of the cowhide. Each cowhide is individual and the presence of the colors black/white and brown/white will differ. Cowhide hair is offered for upholstery in the combinations: black/white and brown/white and is only available in the CHO7. Please note that each hide is unique and may vary in color, pattern and hair length. Tested according to hair attachment strength BS5131. Natural products such as hairs are affected differently with wear.