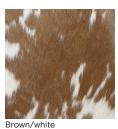

#### LEATHER GROUP G

Shell Chair

Black/white

The images above are meant to illustrate the look of the cowhide. Each cowhide is individual and the presence of the colors black/white and brown/white will differ. Cowhide hair is offered for upholstery in the combinations: black/white and brown/white and is only available in the CHO7. Please note that each hide is unique and may vary in color, pattern and hair length. Tested according to hair attachment strength BS5131. Natural products such as hairs are affected differently with wear.