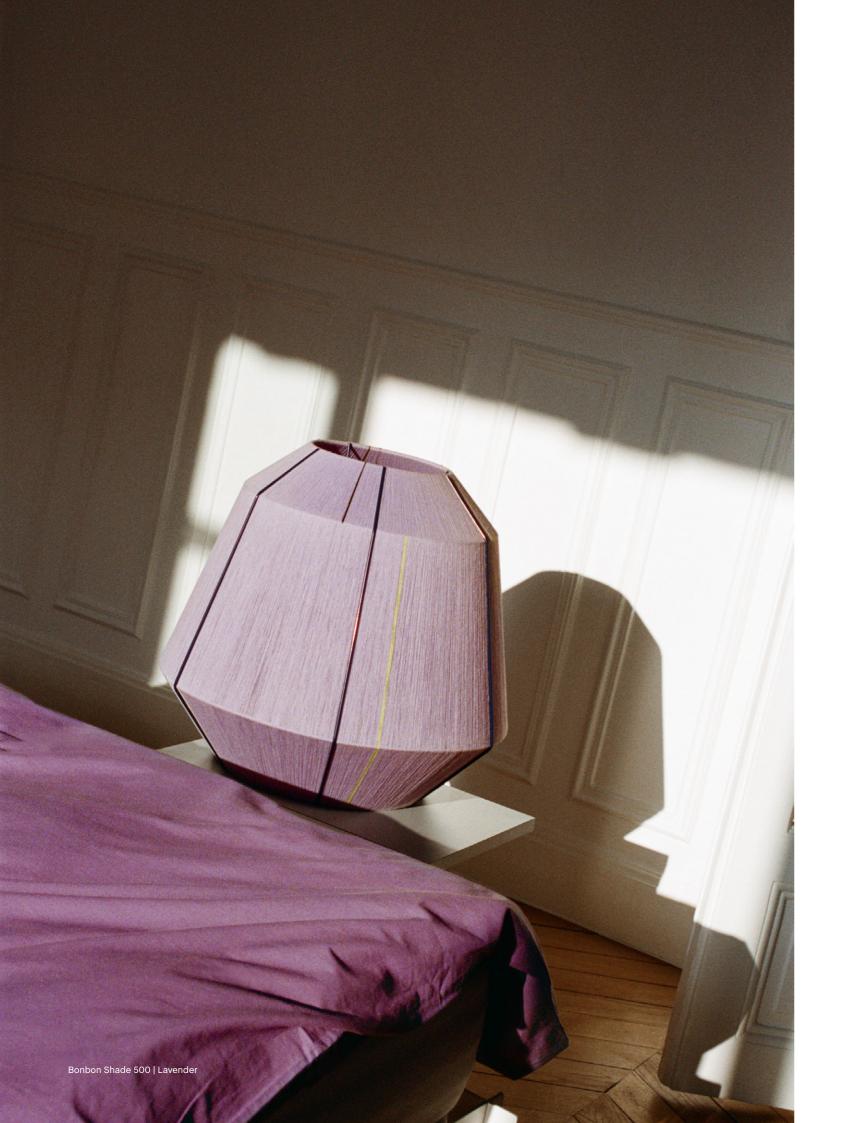

## Bonbon Shade Design by Ana Kraš

Inspired by her drawings, Ana Kraš' woven Bonbon Shades are produced using an original technique to create textured, one-of-a-kind pieces. Every shade is hand woven with nylon-wool yarn around a powder-coated steel frame, resulting in individual lampshades that vary slightly in their appearance and surface aesthetic. Bonbon is available in several designs and sizes – as table/floor lamps or pendants – depending on the chosen cord set, but stands equally well alone as a powerful decorative object even when the bulb is not switched on.

Ana Kraš

Bonbon Shade 380 | Ice cream

Bonbon Shade 500 | Blue tones

Bonbon Shade 500 | Earth tones

Please use link below to download other sales material of the Bonbon Shade Petit Bleu, including packshots and lifestyle photos.