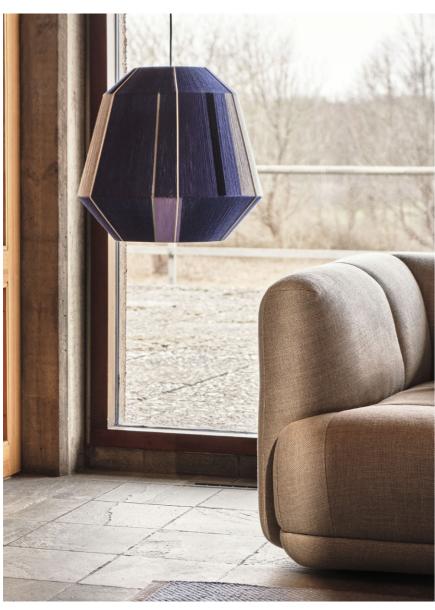

## Bonbon Shade Design by Ana Kraš

Inspired by her drawings, Ana Kraš' woven Bonbon Shades are produced using an original technique to create textured, one-of-a-kind pieces. Every shade is hand woven with nylon-wool yarn around a powder-coated steel frame, resulting in individual lampshades that vary slightly in their appearance and surface aesthetic. Bonbon is available in several designs and sizes – as table/floor lamps or pendants – depending on the chosen cord set, but stands equally well alone as a powerful decorative object even when the bulb is not switched on.

Ana Kraš

Bonbon Shade 380 | Ice cream

Bonbon Shade 500 | Blue tones

Bonbon Shade 500 | Earth tones

Please use link below to download other sales material of the Bonbon Shade Petit Bleu, including packshots and lifestyle photos.