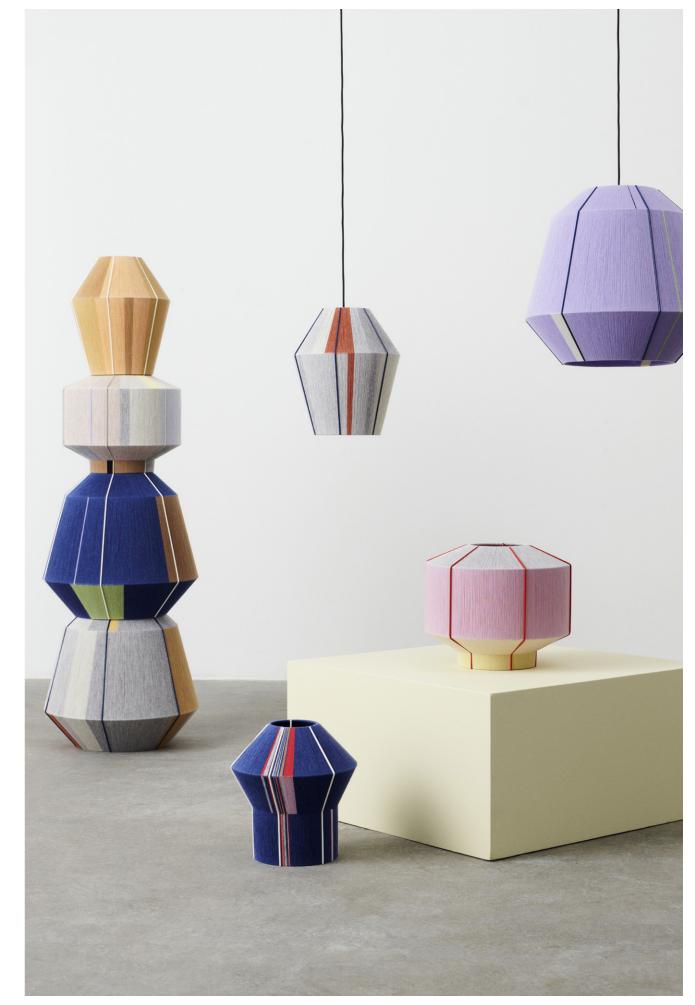

## Bonbon Shade Design by Ana Kraš

Inspired by her drawings, Ana Kraš' woven Bonbon Shades are produced using an original technique to create textured, one-of-a-kind pieces. Every shade is hand woven with nylon-wool yarn around a powder-coated steel frame, resulting in individual lampshades that vary slightly in their appearance and surface aesthetic. Bonbon is available in several designs and sizes – as table/floor lamps or pendants – depending on the chosen cord set, but stands equally well alone as a powerful decorative object even when the bulb is not switched on.

Ana Kraš

Bonbon Shade 380 | Ice cream

Bonbon Shade 500 | Blue tones

Bonbon Shade 500 | Earth tones

Please use link below to download other sales material of the Bonbon Shade Petit Bleu, including packshots and lifestyle photos.