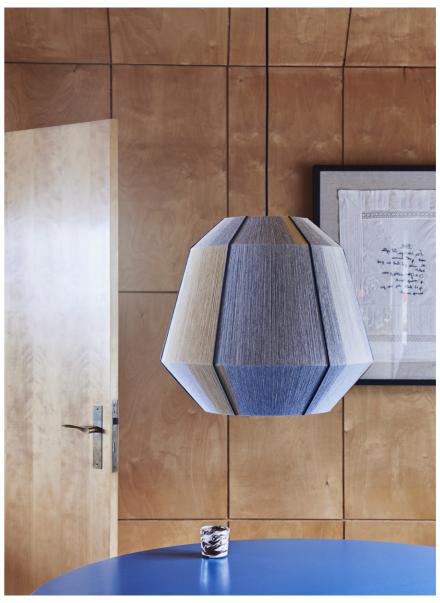

## Bonbon Shade Design by Ana Kraš

Inspired by her drawings, Ana Kraš' woven Bonbon Shades are produced using an original technique to create textured, one-of-a-kind pieces. Every shade is hand woven with nylon-wool yarn around a powder-coated steel frame, resulting in individual lampshades that vary slightly in their appearance and surface aesthetic. Bonbon is available in several designs and sizes – as table/floor lamps or pendants – depending on the chosen cord set, but stands equally well alone as a powerful decorative object even when the bulb is not switched on.

Ana Kraš

Bonbon Shade 380 | Ice cream

Bonbon Shade 500 | Blue tones

Bonbon Shade 500 | Earth tones

Please use link below to download other sales material of the Bonbon Shade Petit Bleu, including packshots and lifestyle photos.