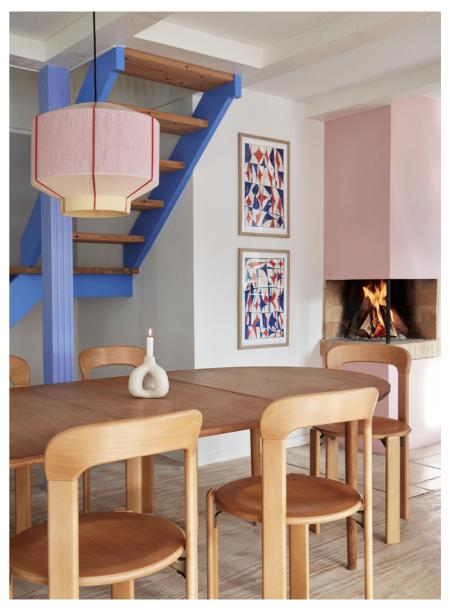

## Bonbon Shade Design by Ana Kraš

Inspired by her drawings, Ana Kraš' woven Bonbon Shades are produced using an original technique to create textured, one-of-a-kind pieces. Every shade is hand woven with nylon-wool yarn around a powder-coated steel frame, resulting in individual lampshades that vary slightly in their appearance and surface aesthetic. Bonbon is available in several designs and sizes – as table/floor lamps or pendants – depending on the chosen cord set, but stands equally well alone as a powerful decorative object even when the bulb is not switched on.

Ana Kraš

Bonbon Shade 380 | Ice cream

Bonbon Shade 500 | Blue tones

Bonbon Shade 500 | Earth tones

Please use link below to download other sales material of the Bonbon Shade Petit Bleu, including packshots and lifestyle photos.