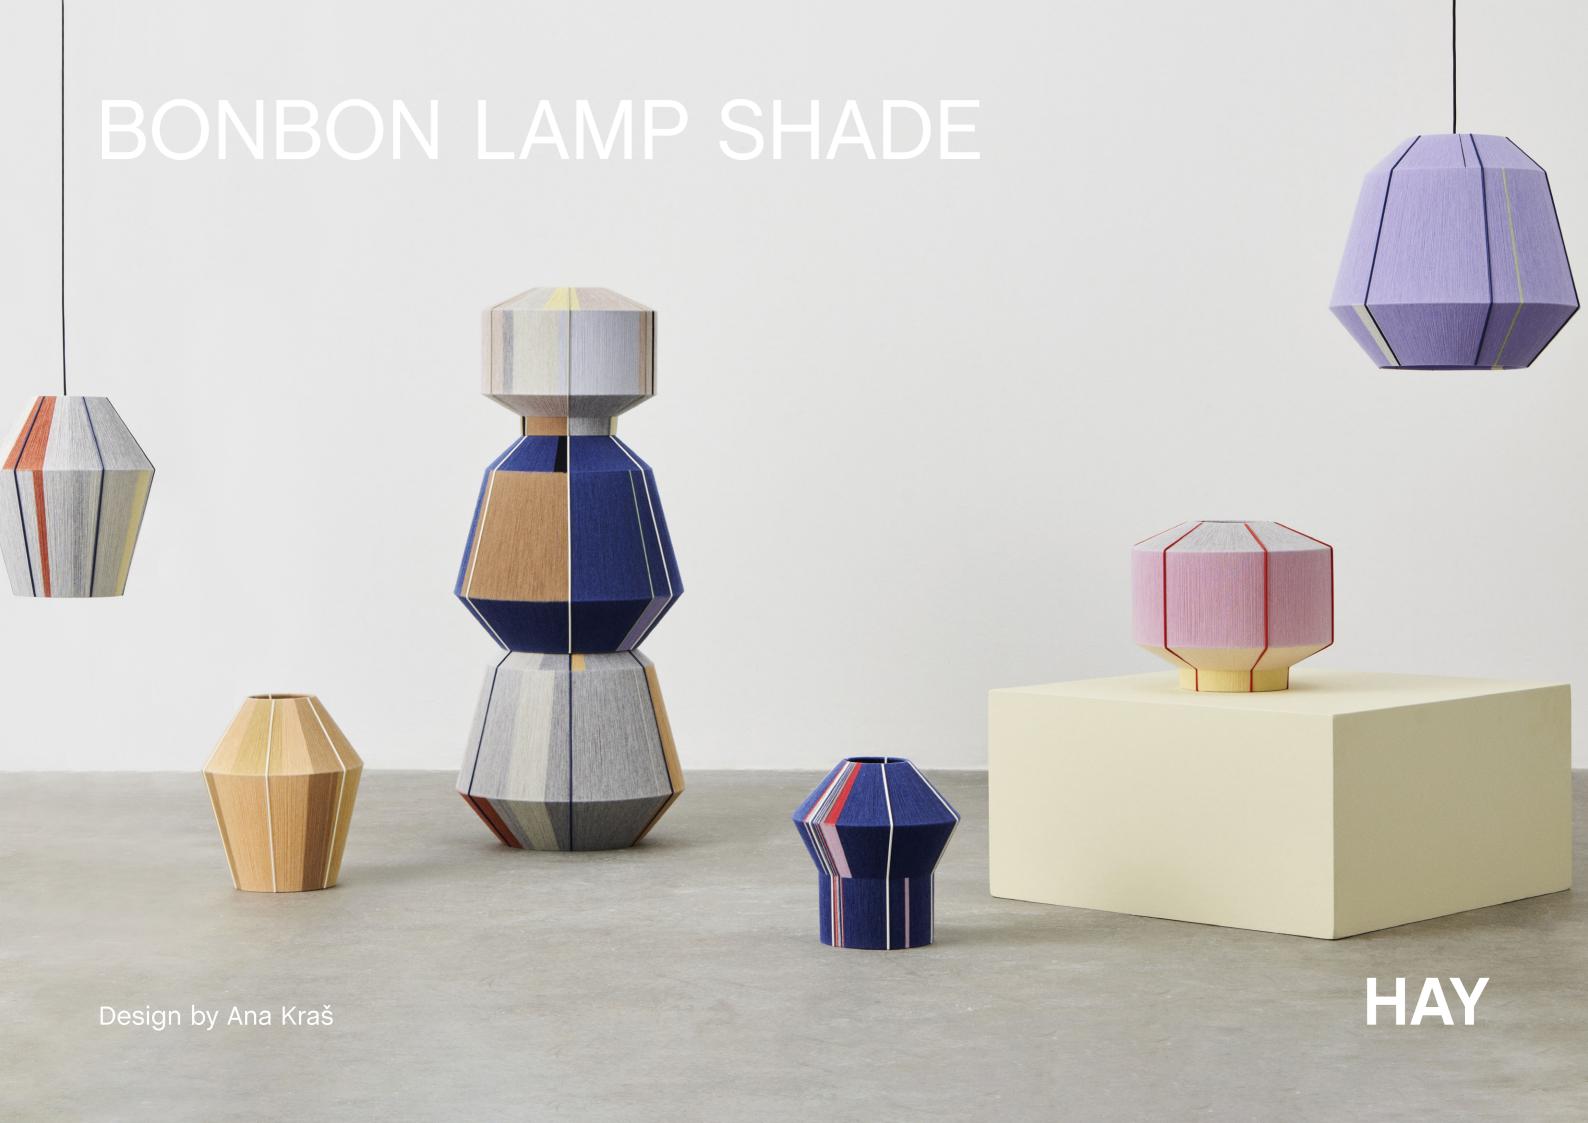

## Bonbon Shade Design by Ana Kraš

Inspired by her drawings, Ana Kraš' woven Bonbon Shades are produced using an original technique to create textured, one-of-a-kind pieces. Every shade is hand woven with nylon-wool yarn around a powder-coated steel frame, resulting in individual lampshades that vary slightly in their appearance and surface aesthetic. Bonbon is available in several designs and sizes – as table/floor lamps or pendants – depending on the chosen cord set, but stands equally well alone as a powerful decorative object even when the bulb is not switched on.

Ana Kraš

Bonbon Shade 380 | Ice cream

Bonbon Shade 500 | Blue tones

Bonbon Shade 500 | Earth tones

Please use link below to download other sales material of the Bonbon Shade Petit Bleu, including packshots and lifestyle photos.