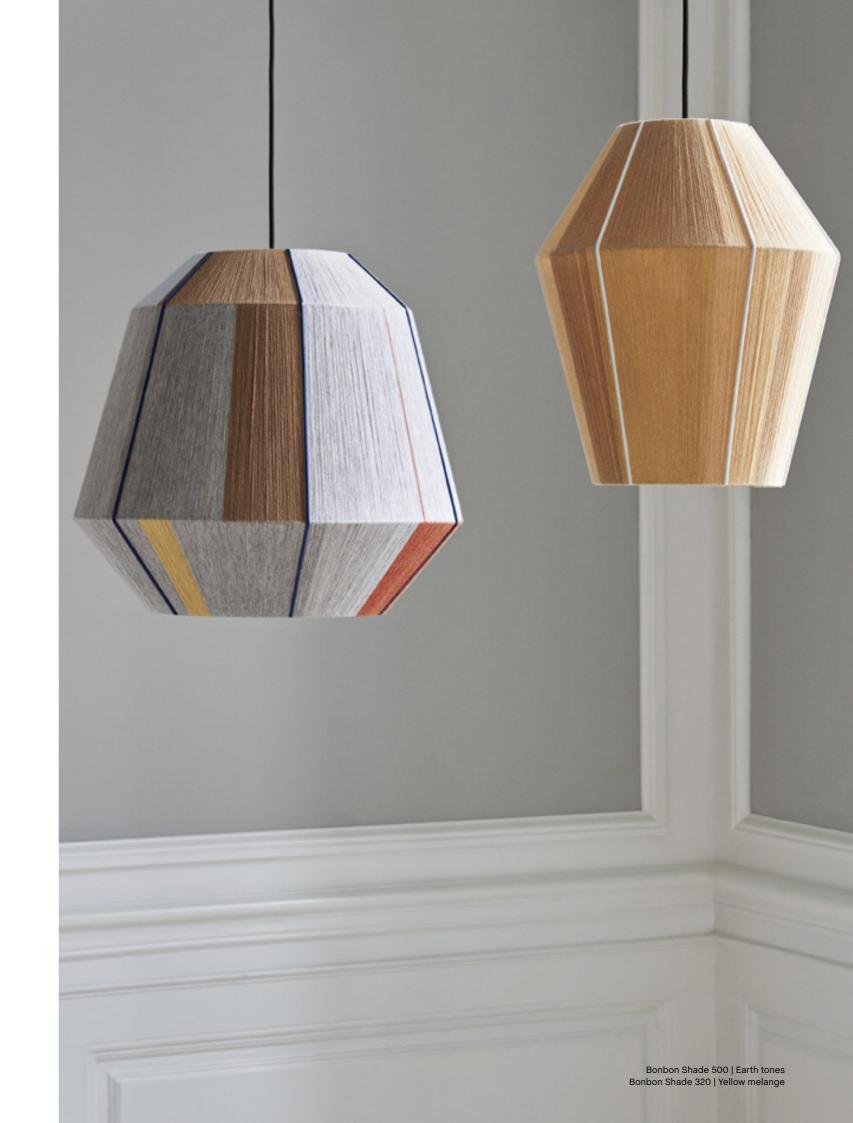

## Bonbon Shade Design by Ana Kraš

Inspired by her drawings, Ana Kraš' woven Bonbon Shades are produced using an original technique to create textured, one-of-a-kind pieces. Every shade is hand woven with nylon-wool yarn around a powder-coated steel frame, resulting in individual lampshades that vary slightly in their appearance and surface aesthetic. Bonbon is available in several designs and sizes – as table/floor lamps or pendants – depending on the chosen cord set, but stands equally well alone as a powerful decorative object even when the bulb is not switched on.

Ana Kraš

Bonbon Shade 380 | Ice cream

Bonbon Shade 500 | Blue tones

Bonbon Shade 500 | Earth tones

Please use link below to download other sales material of the Bonbon Shade Petit Bleu, including packshots and lifestyle photos.