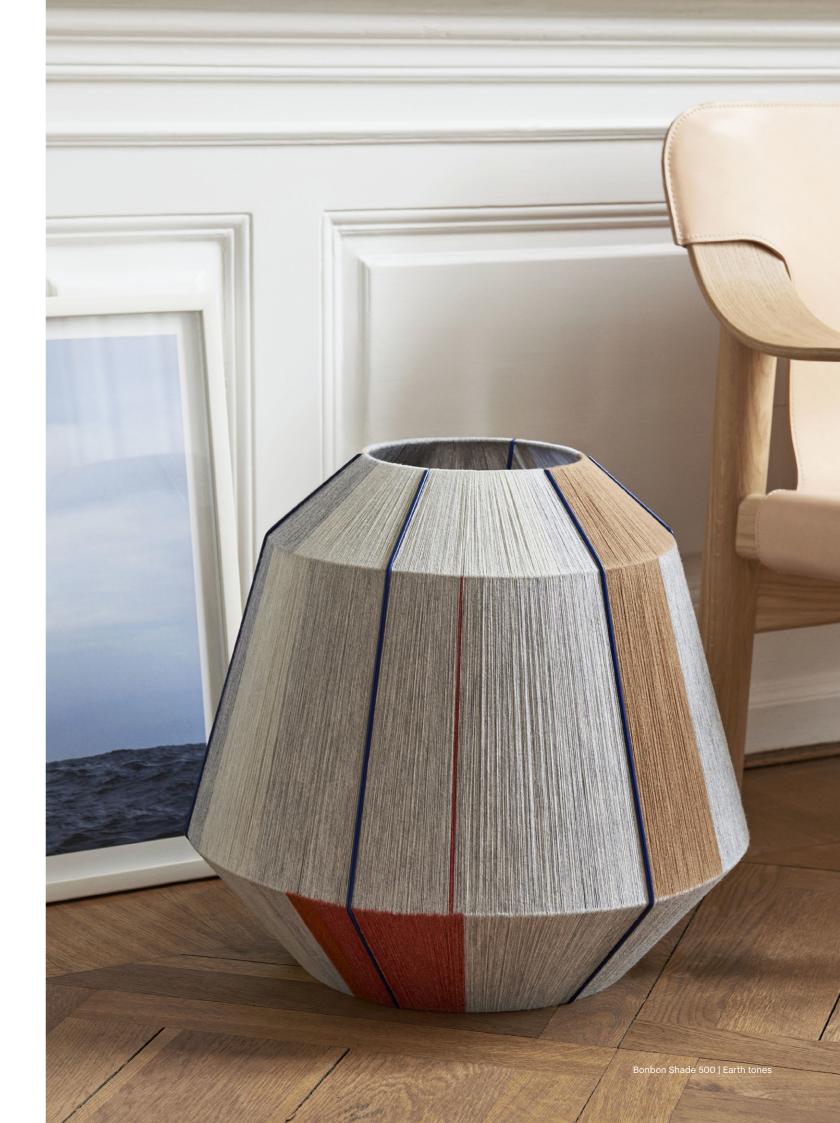

## Bonbon Shade Design by Ana Kraš

Inspired by her drawings, Ana Kraš' woven Bonbon Shades are produced using an original technique to create textured, one-of-a-kind pieces. Every shade is hand woven with nylon-wool yarn around a powder-coated steel frame, resulting in individual lampshades that vary slightly in their appearance and surface aesthetic. Bonbon is available in several designs and sizes – as table/floor lamps or pendants – depending on the chosen cord set, but stands equally well alone as a powerful decorative object even when the bulb is not switched on.

Ana Kraš

Bonbon Shade 380 | Ice cream

Bonbon Shade 500 | Blue tones

Bonbon Shade 500 | Earth tones

Please use link below to download other sales material of the Bonbon Shade Petit Bleu, including packshots and lifestyle photos.