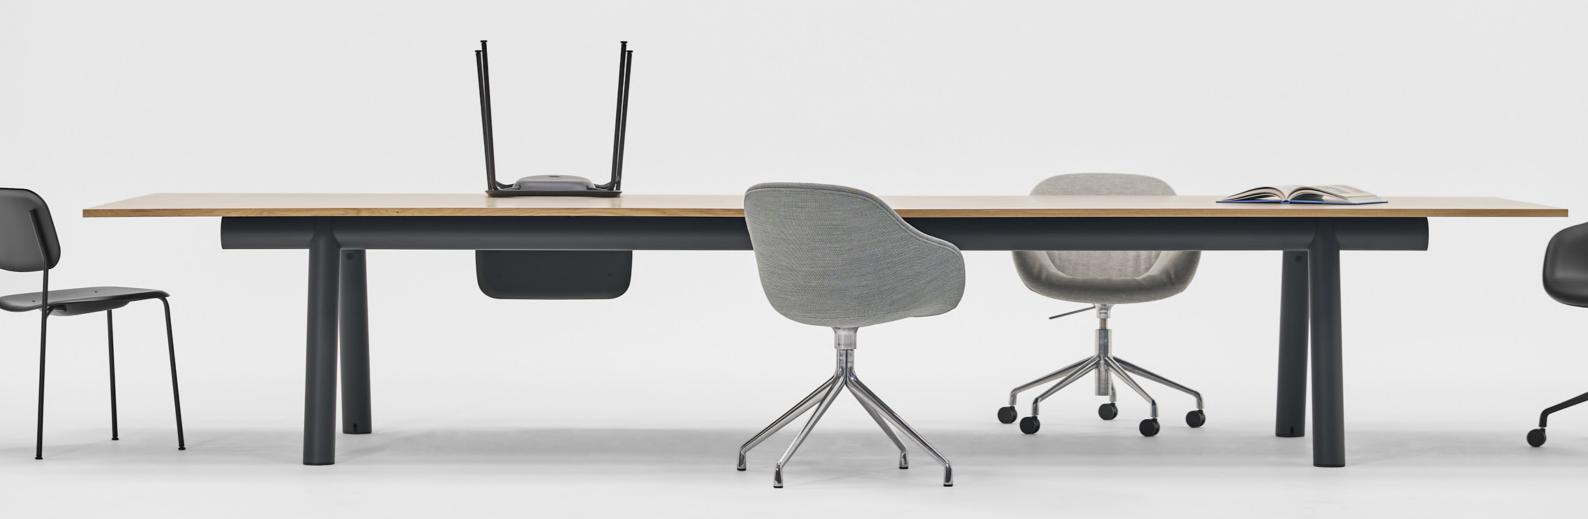

### Boa Table Collection Design by Stefan Diez

In HAY's latest design collaboration with Stefan Diez, the German designer draws inspiration from traditional Japanese bamboo craftmanship to transform an organic idea into a contemporary take on the conference table typology.

## Boa Table Highlights

- · Lightweight and portable large-format table collection in multiple sizes, materials, and colours
- · Compact and stable frame that is easy to move around
- · New take on a conference table typology
- · Innovative design inspired by traditional Japanese bamboo craftsmanship
- The tubular frame is made from HYDRO Circal aluminium, a recycled aluminium made from a minimum of 75% recycled, post-consumer scrap
- · Post-consumer scrap can be anything from beverage cans to façades and windows that have been dismantled from buildings and fully recycled
- · The aluminium is extruded in Denmark using renewable energy hydropower
- The aluminium's special folding technique means it can easily be bent into place on site by the user with minimal tools or effort
- · Designed as a flat-packed table that is extremely easy to assemble
- · The frames and tabletops can be supplemented with power supply and cable storage accessories
- · Customisable tabletops are offered in numerous material options, including linoleum, laminate, wood, or glass