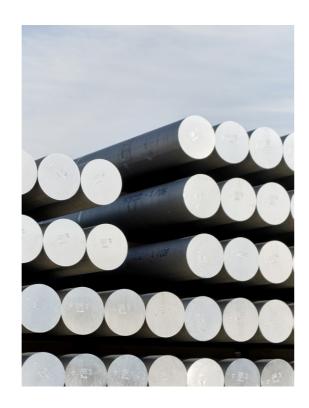

# Hydro

The supplier of CIRCAL aluminium used in Boa's tubular frame

Hydro is a Norway-based leading industrial company committed to a sustainable future. Its purpose is to create more viable societies by developing natural resources into products and solutions in innovative and efficient ways.

The aluminium is extruded by Hydro in Denmark using renewable energy – hydropower.

The Boa Table frame consists of a minimum of 75% recycled, post-consumer scrap, e.g. beverage cans, dismantled windows, and façades.

## Hydro CIRCAL Aluminium

- · Hydro CIRCAL is Hydro's brand of recycled aluminium made with a minimum of 75% recycled, post-consumer aluminium scrap
- · By using recycled aluminium, Hydro drastically reduces energy use in the production phase whilst still offering high-quality aluminium
- $\cdot$  Hydro operates the most advanced aluminium sorting technology in the industry that produces some of the highest recycled content aluminium available on the market
- $\cdot$  Using recycled aluminium in production generates a lower amount of heat (and therefore energy), thereby reducing the amount of energy required to create the material and a lower environmental impact
- $\cdot$  75% recycled materials refers to aluminium that has reached its end of life as a product and is brought back into the loop via recycling e.g. aluminium from demolished buildings, food & drink containers or even cars
- · The reclaimed aluminium is then cleaned and sorted so only the finest (and least contaminated) scrap materials are put back into circulation, ensuring no additional energy is used in further recycling it