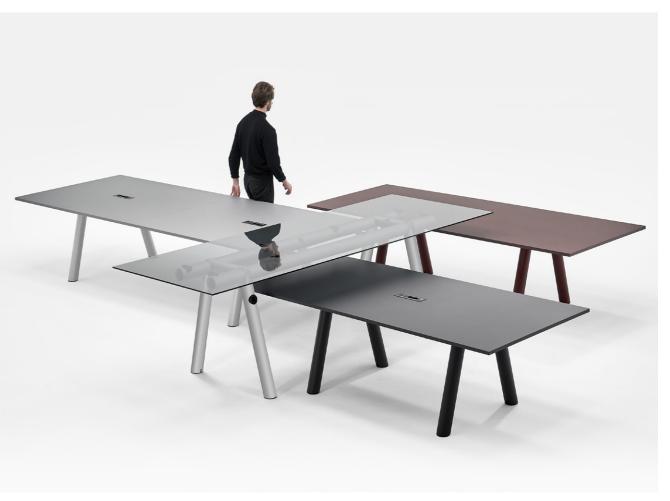

## Boa Table Highlights

- · Lightweight and portable large-format table collection in multiple sizes, materials, and colours
- · Compact and stable frame that is easy to move around
- · New take on a conference table typology
- · Innovative design inspired by traditional Japanese bamboo craftsmanship
- The tubular frame is made from HYDRO Circal aluminium, a recycled aluminium made from a minimum of 75% recycled, post-consumer scrap
- · Post-consumer scrap can be anything from beverage cans to façades and windows that have been dismantled from buildings and fully recycled
- · The aluminium is extruded in Denmark using renewable energy hydropower
- The aluminium's special folding technique means it can easily be bent into place on site by the user with minimal tools or effort
- · Designed as a flat-packed table that is extremely easy to assemble
- · The frames and tabletops can be supplemented with power supply and cable storage accessories
- · Customisable tabletops are offered in numerous material options, including linoleum, laminate, wood, or glass