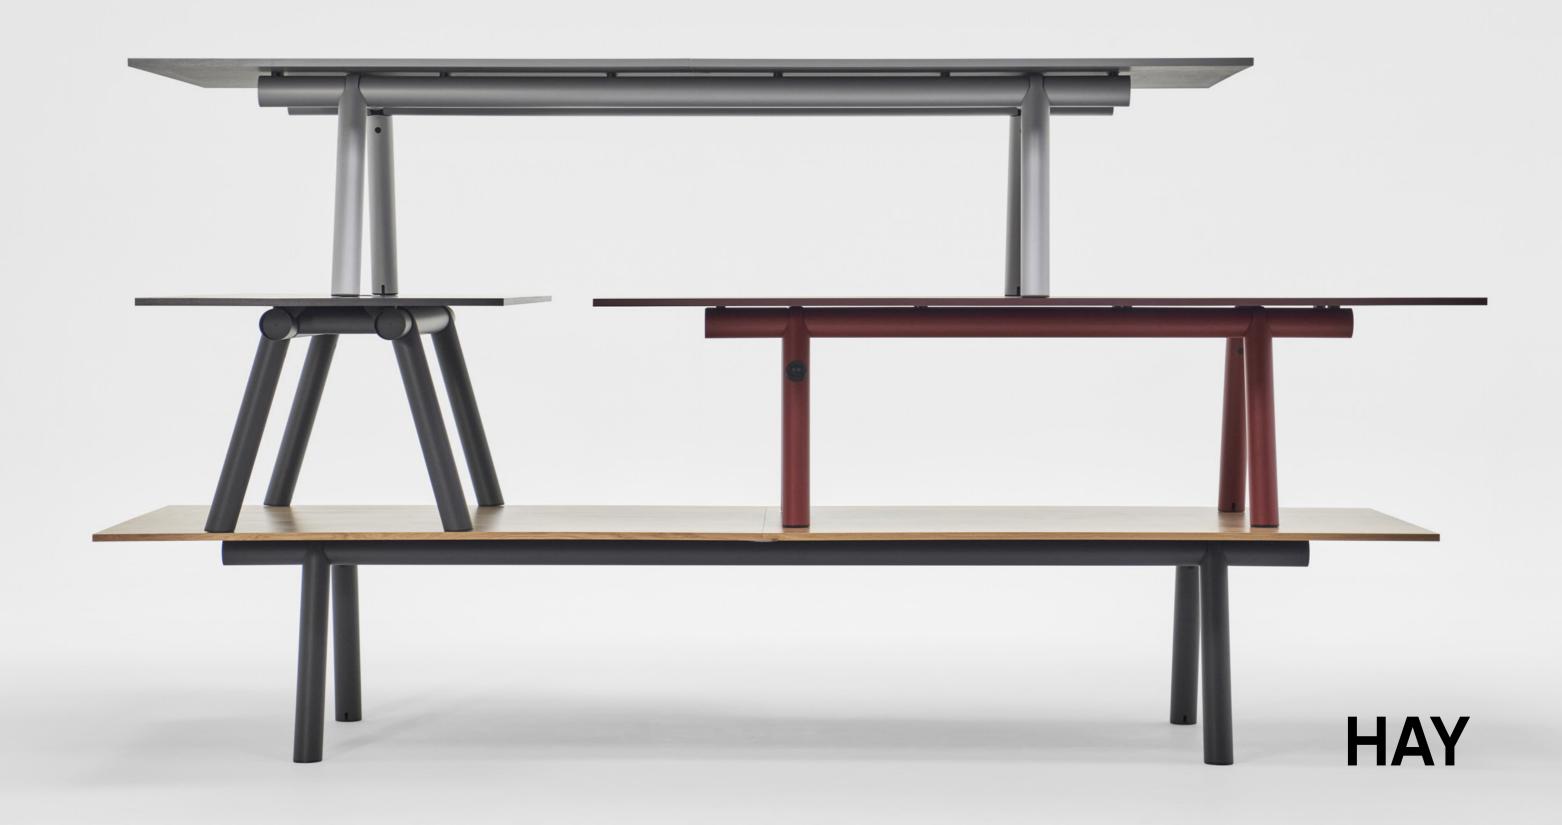

### Boa Table Collection Design by Stefan Diez

In HAY's latest design collaboration with Stefan Diez, the German designer draws inspiration from traditional Japanese bamboo craftmanship to transform an organic idea into a contemporary take on the conference table typology.

Designed with sustainability in mind, Boa's tubular frame is made from recycled aluminium extruded in Denmark using renewable energy, with an easily transportable flat-packed design. The lightweight material and innovative folding technique give Boa a lightness and agility rarely seen in tables used in professional environments, with optional power supply and cable storage accessories extending the table's flexibility and functionality for use in any workspace.

Boa Table Frame | Charcoal & Barn red

Stefan Diez & Rolf Hay

Boa Table Family

Power Access | Pix

## Boa Table Highlights

- · Lightweight and portable large-format table collection in multiple sizes, materials, and colours
- · Compact and stable frame that is easy to move around
- · New take on a conference table typology
- · Innovative design inspired by traditional Japanese bamboo craftsmanship
- The tubular frame is made from HYDRO Circal aluminium, a recycled aluminium made from a minimum of 75% recycled, post-consumer scrap
- · Post-consumer scrap can be anything from beverage cans to façades and windows that have been dismantled from buildings and fully recycled
- · The aluminium is extruded in Denmark using renewable energy hydropower
- The aluminium's special folding technique means it can easily be bent into place on site by the user with minimal tools or effort
- · Designed as a flat-packed table that is extremely easy to assemble
- · The frames and tabletops can be supplemented with power supply and cable storage accessories
- · Customisable tabletops are offered in numerous material options, including linoleum, laminate, wood, or glass