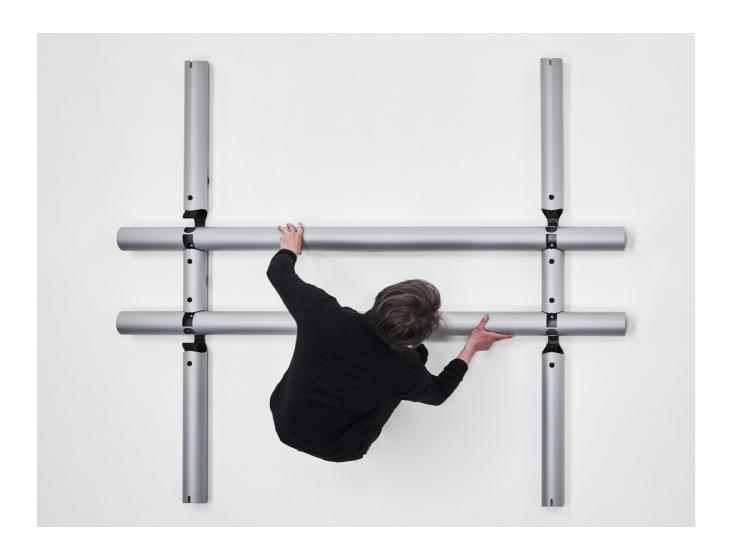

Designed with sustainability in mind, Boa's tubular frame is made from recycled aluminium extruded in Denmark using renewable energy, with an easily transportable flat-packed design. The lightweight material and innovative folding technique give Boa a lightness and agility rarely seen in tables used in professional environments, with optional power supply and cable storage accessories extending the table's flexibility and functionality for use in any workspace.

## Boa Table Highlights

- · Lightweight and portable large-format table collection in multiple sizes, materials, and colours
- · Compact and stable frame that is easy to move around
- · New take on a conference table typology
- · Innovative design inspired by traditional Japanese bamboo craftsmanship
- The tubular frame is made from HYDRO Circal aluminium, a recycled aluminium made from a minimum of 75% recycled, post-consumer scrap
- · Post-consumer scrap can be anything from beverage cans to façades and windows that have been dismantled from buildings and fully recycled
- · The aluminium is extruded in Denmark using renewable energy hydropower
- The aluminium's special folding technique means it can easily be bent into place on site by the user with minimal tools or effort
- · Designed as a flat-packed table that is extremely easy to assemble
- · The frames and tabletops can be supplemented with power supply and cable storage accessories
- · Customisable tabletops are offered in numerous material options, including linoleum, laminate, wood, or glass