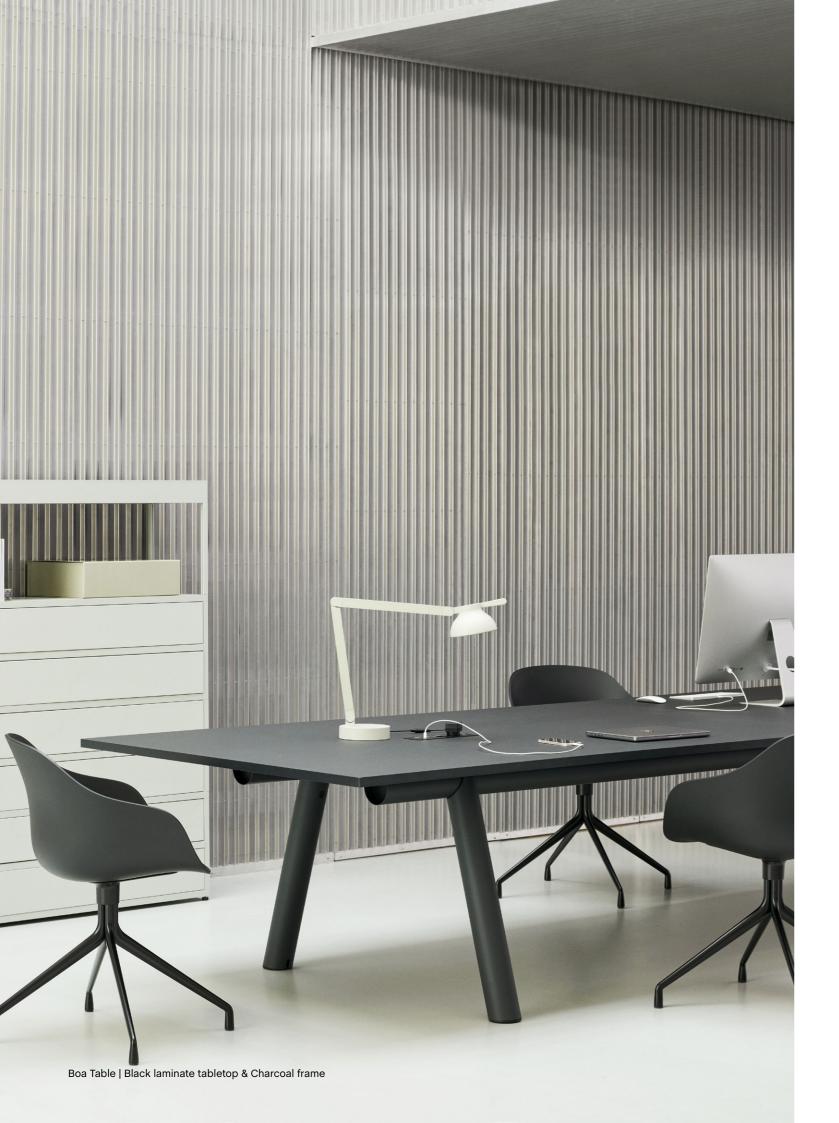

Designed with sustainability in mind, Boa's tubular frame is made from recycled aluminium extruded in Denmark using renewable energy, with an easily transportable flat-packed design. The lightweight material and innovative folding technique give Boa a lightness and agility rarely seen in tables used in professional environments, with optional power supply and cable storage accessories extending the table's flexibility and functionality for use in any workspace.

## Boa Table Highlights

- · Lightweight and portable large-format table collection in multiple sizes, materials, and colours
- · Compact and stable frame that is easy to move around
- · New take on a conference table typology
- · Innovative design inspired by traditional Japanese bamboo craftsmanship
- The tubular frame is made from HYDRO Circal aluminium, a recycled aluminium made from a minimum of 75% recycled, post-consumer scrap
- · Post-consumer scrap can be anything from beverage cans to façades and windows that have been dismantled from buildings and fully recycled
- · The aluminium is extruded in Denmark using renewable energy hydropower
- The aluminium's special folding technique means it can easily be bent into place on site by the user with minimal tools or effort
- · Designed as a flat-packed table that is extremely easy to assemble
- · The frames and tabletops can be supplemented with power supply and cable storage accessories
- · Customisable tabletops are offered in numerous material options, including linoleum, laminate, wood, or glass