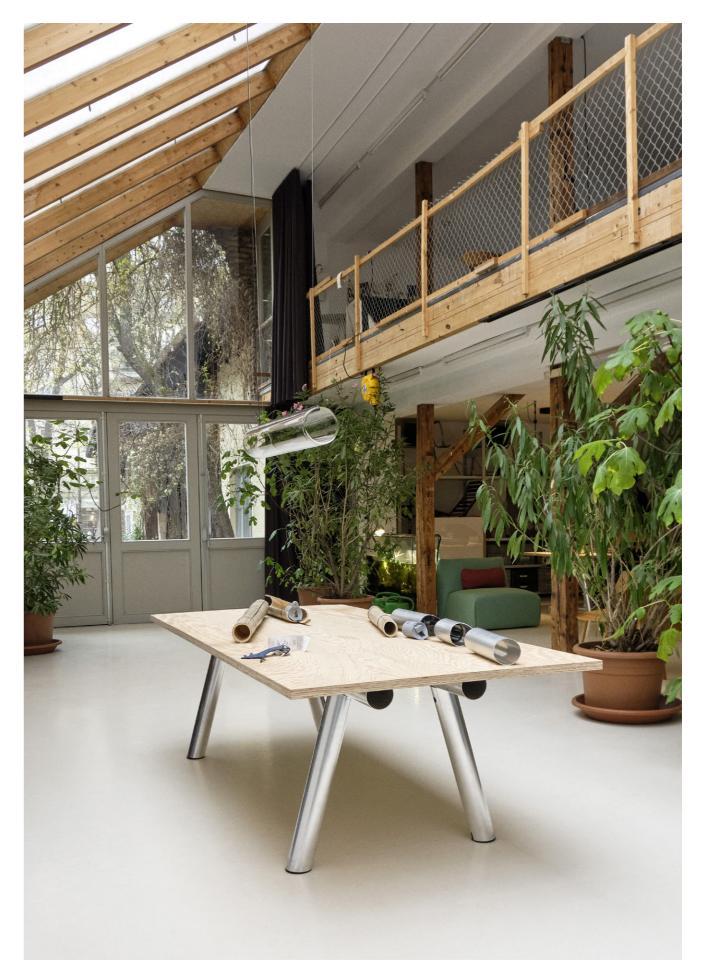

Designed with sustainability in mind, Boa's tubular frame is made from recycled aluminium extruded in Denmark using renewable energy, with an easily transportable flat-packed design. The lightweight material and innovative folding technique give Boa a lightness and agility rarely seen in tables used in professional environments, with optional power supply and cable storage accessories extending the table's flexibility and functionality for use in any workspace.

## Boa Table Highlights

- · Lightweight and portable large-format table collection in multiple sizes, materials, and colours
- · Compact and stable frame that is easy to move around
- · New take on a conference table typology
- · Innovative design inspired by traditional Japanese bamboo craftsmanship
- The tubular frame is made from HYDRO Circal aluminium, a recycled aluminium made from a minimum of 75% recycled, post-consumer scrap
- · Post-consumer scrap can be anything from beverage cans to façades and windows that have been dismantled from buildings and fully recycled
- · The aluminium is extruded in Denmark using renewable energy hydropower
- The aluminium's special folding technique means it can easily be bent into place on site by the user with minimal tools or effort
- · Designed as a flat-packed table that is extremely easy to assemble
- · The frames and tabletops can be supplemented with power supply and cable storage accessories
- · Customisable tabletops are offered in numerous material options, including linoleum, laminate, wood, or glass