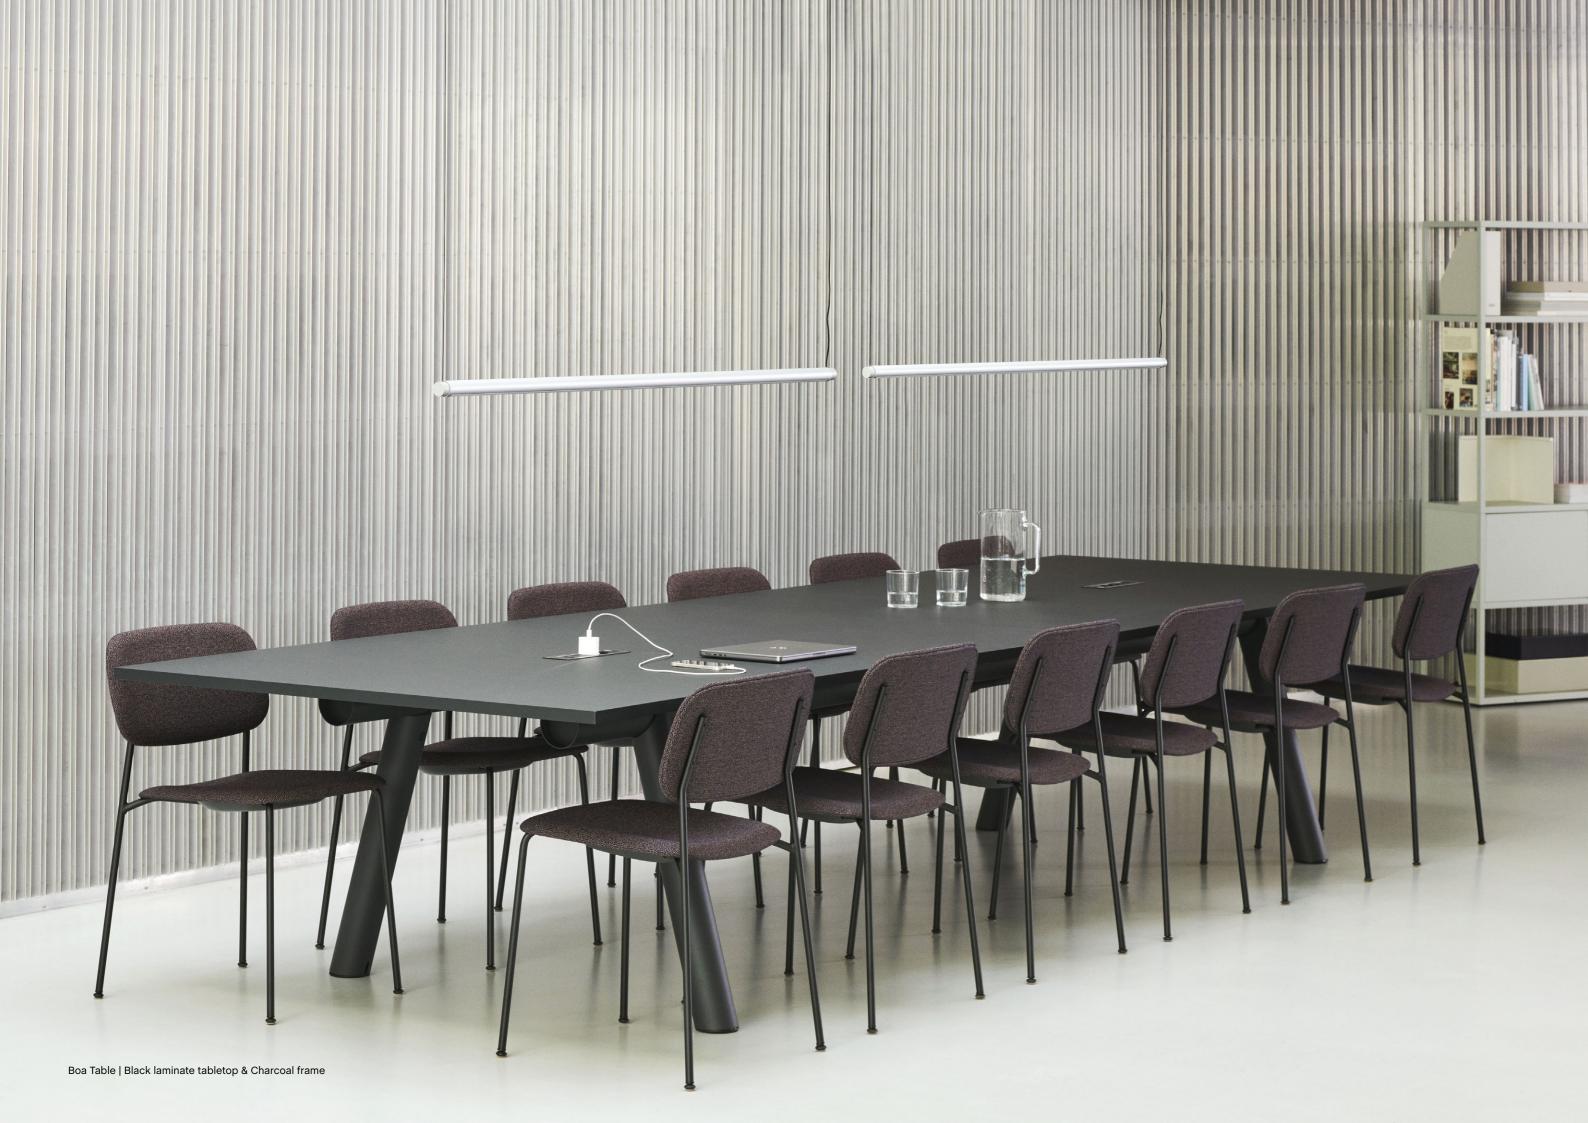

# BOA TABLE

Design by Stefan Diez

### Boa Table Collection Design by Stefan Diez

In HAY's latest design collaboration with Stefan Diez, the German designer draws inspiration from traditional Japanese bamboo craftmanship to transform an organic idea into a contemporary take on the conference table typology.

Designed with sustainability in mind, Boa's tubular frame is made from recycled aluminium extruded in Denmark using renewable energy, with an easily transportable flat-packed design. The lightweight material and innovative folding technique give Boa a lightness and agility rarely seen in tables used in professional environments, with optional power supply and cable storage accessories extending the table's flexibility and functionality for use in any workspace.

## Boa Table Highlights

- · Lightweight and portable large-format table collection in multiple sizes, materials, and colours
- · Compact and stable frame that is easy to move around
- · New take on a conference table typology
- · Innovative design inspired by traditional Japanese bamboo craftsmanship
- The tubular frame is made from HYDRO Circal aluminium, a recycled aluminium made from a minimum of 75% recycled, post-consumer scrap
- · Post-consumer scrap can be anything from beverage cans to façades and windows that have been dismantled from buildings and fully recycled
- · The aluminium is extruded in Denmark using renewable energy hydropower
- The aluminium's special folding technique means it can easily be bent into place on site by the user with minimal tools or effort
- · Designed as a flat-packed table that is extremely easy to assemble
- · The frames and tabletops can be supplemented with power supply and cable storage accessories
- · Customisable tabletops are offered in numerous material options, including linoleum, laminate, wood, or glass