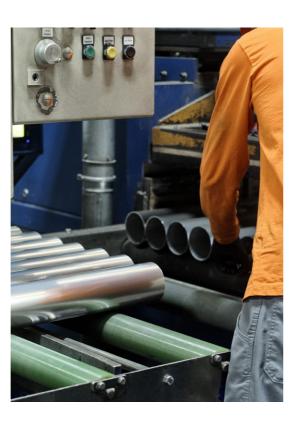

Designed with sustainability in mind, Boa's tubular frame is made from recycled aluminium extruded in Denmark using renewable energy, with an easily transportable flat-packed design. The lightweight material and innovative folding technique give Boa a lightness and agility rarely seen in tables used in professional environments, with optional power supply and cable storage accessories extending the table's flexibility and functionality for use in any workspace.

The aluminium is extruded by Hydro in Denmark using renewable energy – hydropower.

The Boa Table frame consists of a minimum of 75% recycled, post-consumer scrap, e.g. beverage cans, dismantled windows, and façades.