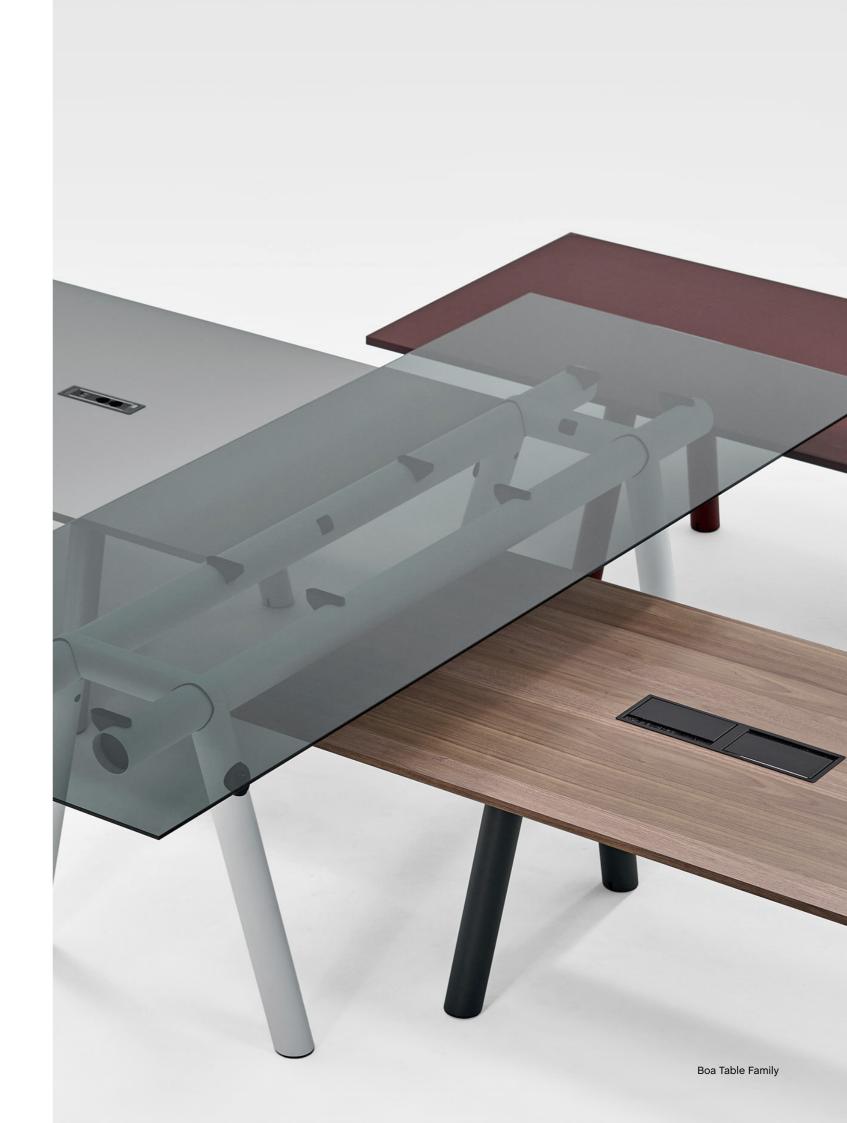

Boa Table Frame | Charcoal & Barn red

Stefan Diez & Rolf Hay

Boa Table Family

Power Access | Pix

## Boa Table Highlights

- · Lightweight and portable large-format table collection in multiple sizes, materials, and colours
- · Compact and stable frame that is easy to move around
- · New take on a conference table typology
- · Innovative design inspired by traditional Japanese bamboo craftsmanship
- The tubular frame is made from HYDRO Circal aluminium, a recycled aluminium made from a minimum of 75% recycled, post-consumer scrap
- · Post-consumer scrap can be anything from beverage cans to façades and windows that have been dismantled from buildings and fully recycled
- · The aluminium is extruded in Denmark using renewable energy hydropower
- The aluminium's special folding technique means it can easily be bent into place on site by the user with minimal tools or effort
- · Designed as a flat-packed table that is extremely easy to assemble
- · The frames and tabletops can be supplemented with power supply and cable storage accessories
- · Customisable tabletops are offered in numerous material options, including linoleum, laminate, wood, or glass