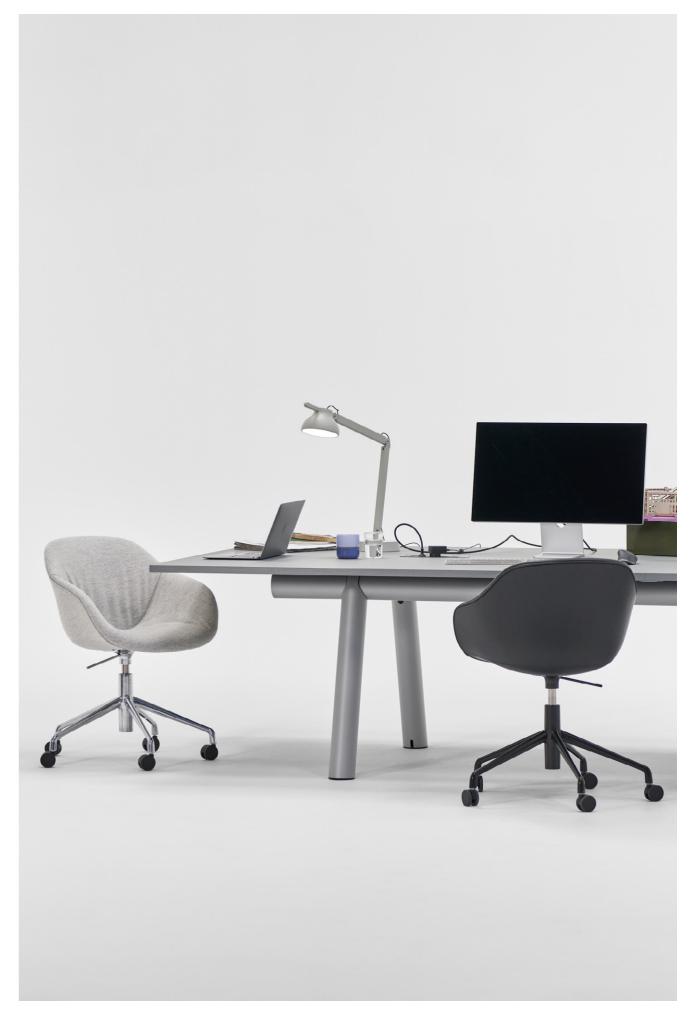

Boa Table Frame | Charcoal & Barn red

Stefan Diez & Rolf Hay

Boa Table Family

Power Access | Pix

## Boa Table Highlights

- · Lightweight and portable large-format table collection in multiple sizes, materials, and colours
- · Compact and stable frame that is easy to move around
- · New take on a conference table typology
- · Innovative design inspired by traditional Japanese bamboo craftsmanship
- The tubular frame is made from HYDRO Circal aluminium, a recycled aluminium made from a minimum of 75% recycled, post-consumer scrap
- · Post-consumer scrap can be anything from beverage cans to façades and windows that have been dismantled from buildings and fully recycled
- · The aluminium is extruded in Denmark using renewable energy hydropower
- The aluminium's special folding technique means it can easily be bent into place on site by the user with minimal tools or effort
- · Designed as a flat-packed table that is extremely easy to assemble
- · The frames and tabletops can be supplemented with power supply and cable storage accessories
- · Customisable tabletops are offered in numerous material options, including linoleum, laminate, wood, or glass