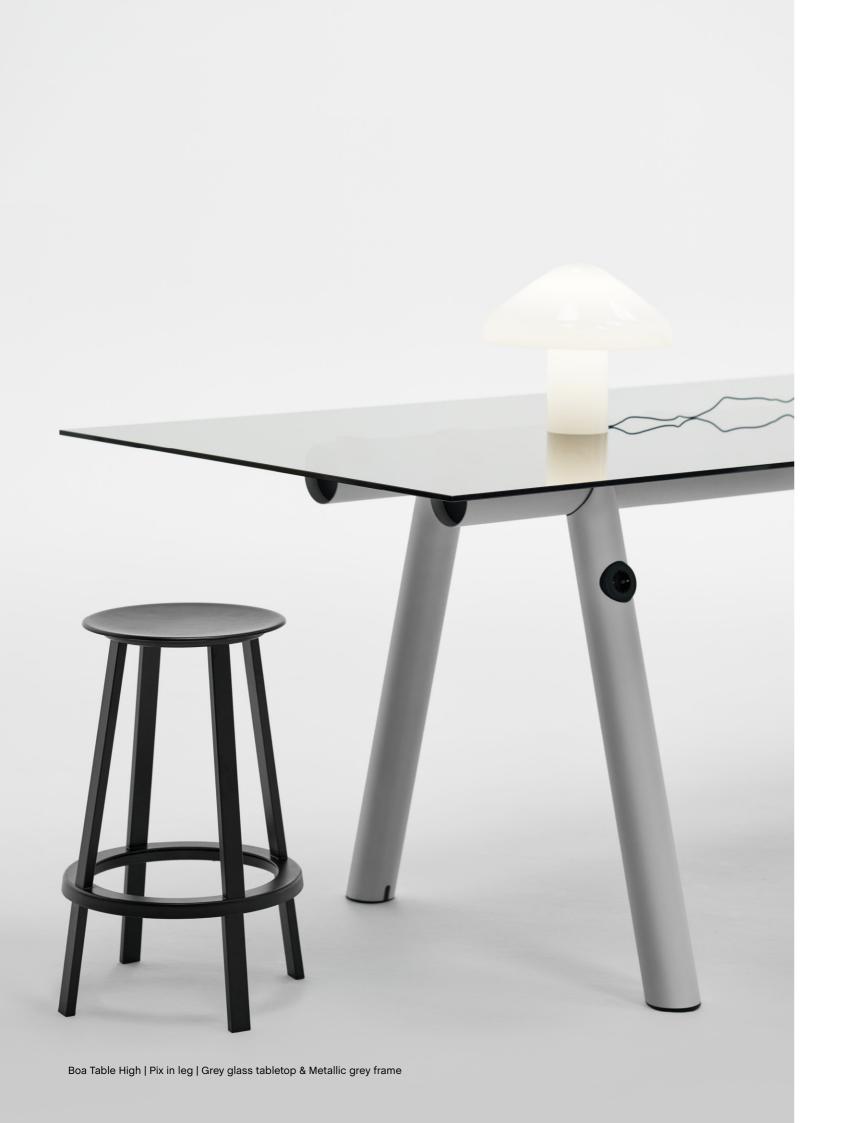

Boa Table Frame | Charcoal & Barn red

Stefan Diez & Rolf Hay

Boa Table Family

Power Access | Pix

## Boa Table Highlights

- · Lightweight and portable large-format table collection in multiple sizes, materials, and colours
- · Compact and stable frame that is easy to move around
- · New take on a conference table typology
- · Innovative design inspired by traditional Japanese bamboo craftsmanship
- The tubular frame is made from HYDRO Circal aluminium, a recycled aluminium made from a minimum of 75% recycled, post-consumer scrap
- · Post-consumer scrap can be anything from beverage cans to façades and windows that have been dismantled from buildings and fully recycled
- · The aluminium is extruded in Denmark using renewable energy hydropower
- The aluminium's special folding technique means it can easily be bent into place on site by the user with minimal tools or effort
- · Designed as a flat-packed table that is extremely easy to assemble
- · The frames and tabletops can be supplemented with power supply and cable storage accessories
- · Customisable tabletops are offered in numerous material options, including linoleum, laminate, wood, or glass