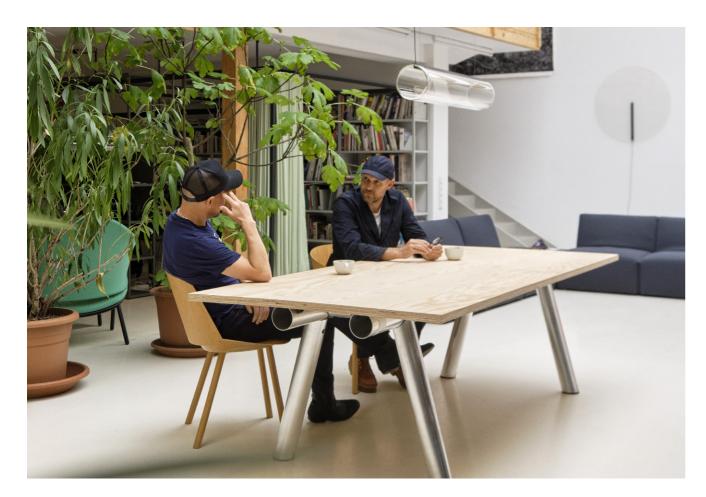

### Boa Table Collection Design by Stefan Diez

In HAY's latest design collaboration with Stefan Diez, the German designer draws inspiration from traditional Japanese bamboo craftmanship to transform an organic idea into a contemporary take on the conference table typology.

Designed with sustainability in mind, Boa's tubular frame is made from recycled aluminium extruded in Denmark using renewable energy, with an easily transportable flat-packed design. The lightweight material and innovative folding technique give Boa a lightness and agility rarely seen in tables used in professional environments, with optional power supply and cable storage accessories extending the table's flexibility and functionality for use in any workspace.