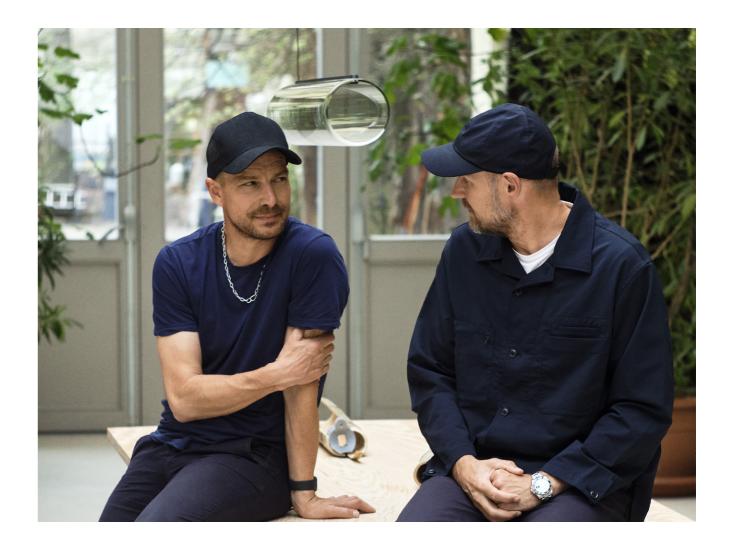

### Boa Table Collection Design by Stefan Diez

In HAY's latest design collaboration with Stefan Diez, the German designer draws inspiration from traditional Japanese bamboo craftmanship to transform an organic idea into a contemporary take on the conference table typology.

# Diez Office

The bamboo's folding technique is translated into industrial aluminium tubes that are bent into place.

Stefan Diez and Rolf Hay.

Prototype of Boa Table in Stefan Diez's studio in Munich, Germany.