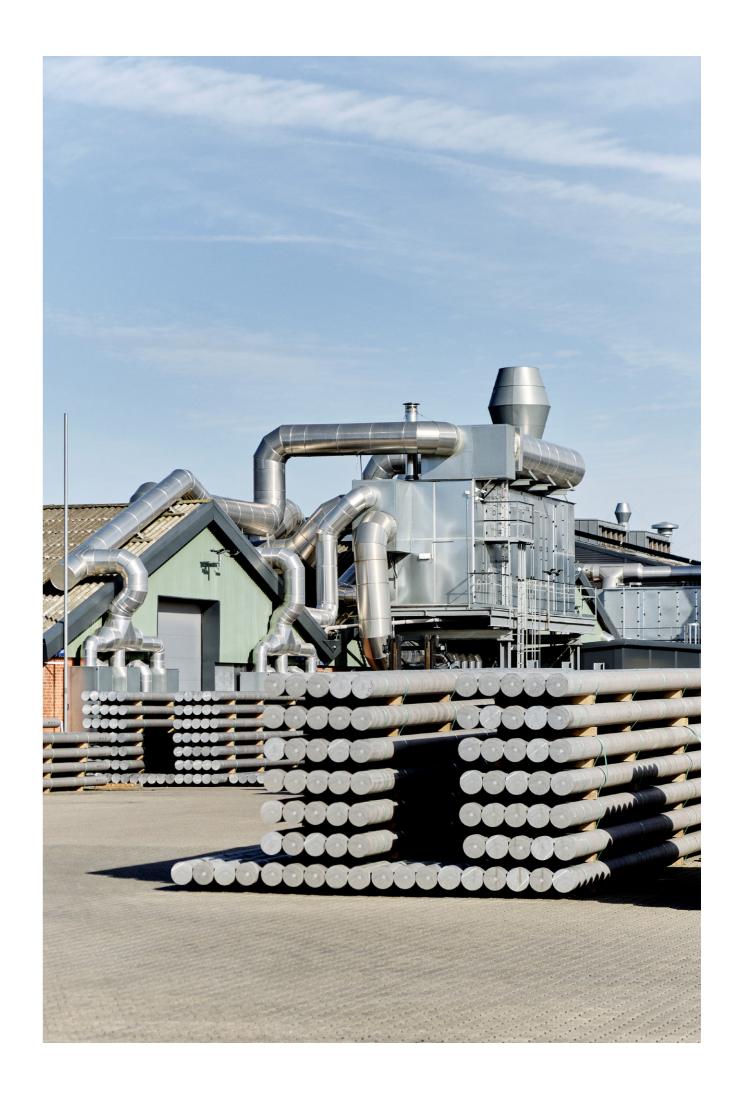

Designed with sustainability in mind, Boa's tubular frame is made from recycled aluminium extruded in Denmark using renewable energy, with an easily transportable flat-packed design. The lightweight material and innovative folding technique give Boa a lightness and agility rarely seen in tables used in professional environments, with optional power supply and cable storage accessories extending the table's flexibility and functionality for use in any workspace.

The aluminium is extruded by Hydro in Denmark using renewable energy – hydropower.

The Boa Table frame consists of a minimum of 75% recycled, post-consumer scrap, e.g. beverage cans, dismantled windows, and façades.