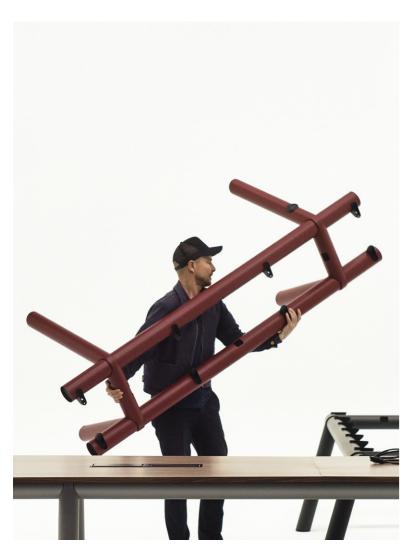

Designed with sustainability in mind, Boa's tubular frame is made from recycled aluminium extruded in Denmark using renewable energy, with an easily transportable flat-packed design. The lightweight material and innovative folding technique give Boa a lightness and agility rarely seen in tables used in professional environments, with optional power supply and cable storage accessories extending the table's flexibility and functionality for use in any workspace.

## Boa Table Highlights

- · Lightweight and portable large-format table collection in multiple sizes, materials, and colours
- · Compact and stable frame that is easy to move around
- · New take on a conference table typology
- · Innovative design inspired by traditional Japanese bamboo craftsmanship
- The tubular frame is made from HYDRO Circal aluminium, a recycled aluminium made from a minimum of 75% recycled, post-consumer scrap
- · Post-consumer scrap can be anything from beverage cans to façades and windows that have been dismantled from buildings and fully recycled
- · The aluminium is extruded in Denmark using renewable energy hydropower
- The aluminium's special folding technique means it can easily be bent into place on site by the user with minimal tools or effort
- · Designed as a flat-packed table that is extremely easy to assemble
- · The frames and tabletops can be supplemented with power supply and cable storage accessories
- · Customisable tabletops are offered in numerous material options, including linoleum, laminate, wood, or glass