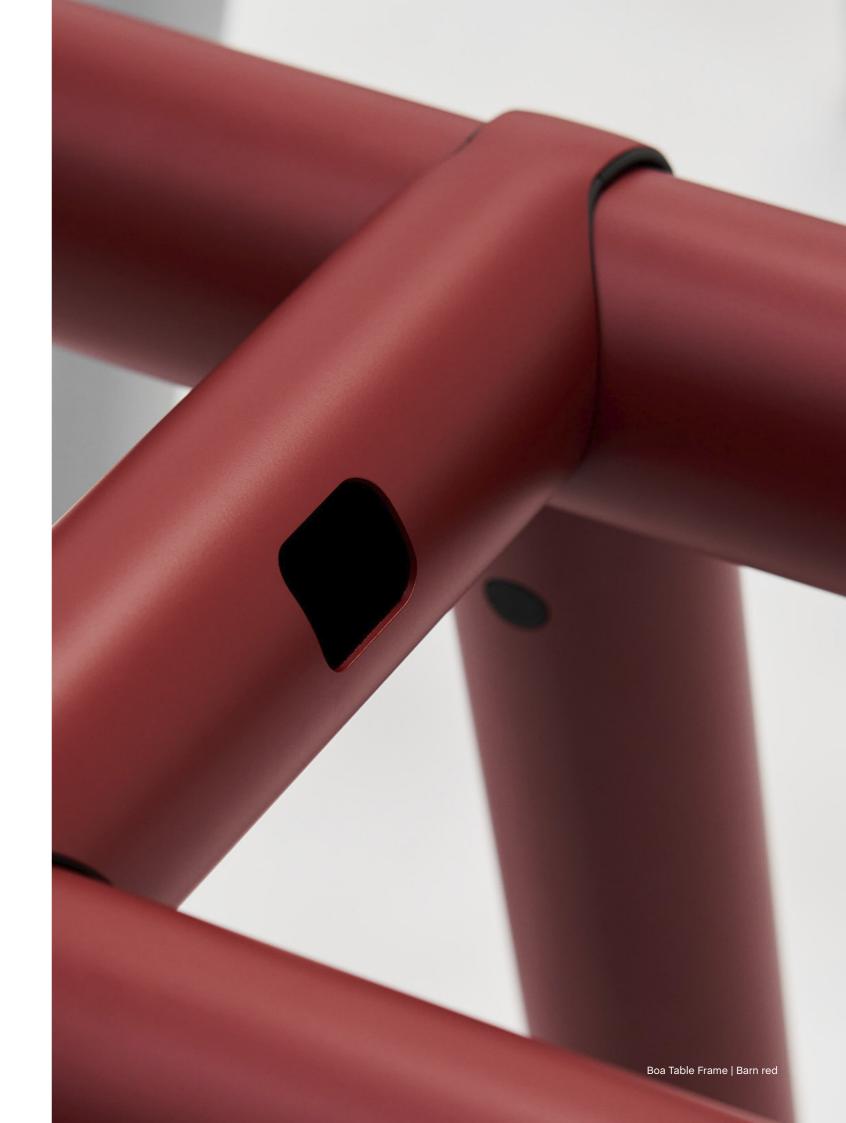

Designed with sustainability in mind, Boa's tubular frame is made from recycled aluminium extruded in Denmark using renewable energy, with an easily transportable flat-packed design. The lightweight material and innovative folding technique give Boa a lightness and agility rarely seen in tables used in professional environments, with optional power supply and cable storage accessories extending the table's flexibility and functionality for use in any workspace.

The aluminium is extruded by Hydro in Denmark using renewable energy – hydropower.

The Boa Table frame consists of a minimum of 75% recycled, post-consumer scrap, e.g. beverage cans, dismantled windows, and façades.