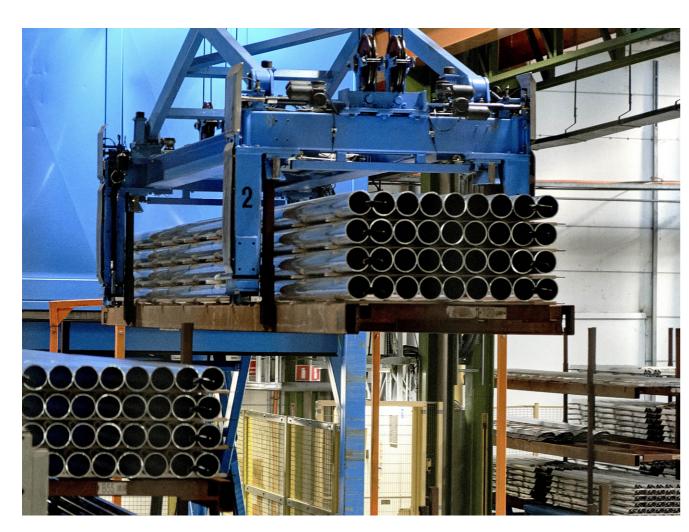

Designed with sustainability in mind, Boa's tubular frame is made from recycled aluminium extruded in Denmark using renewable energy, with an easily transportable flat-packed design. The lightweight material and innovative folding technique give Boa a lightness and agility rarely seen in tables used in professional environments, with optional power supply and cable storage accessories extending the table's flexibility and functionality for use in any workspace.

The aluminium is extruded by Hydro in Denmark using renewable energy – hydropower.

The Boa Table frame consists of a minimum of 75% recycled, post-consumer scrap, e.g. beverage cans, dismantled windows, and façades.