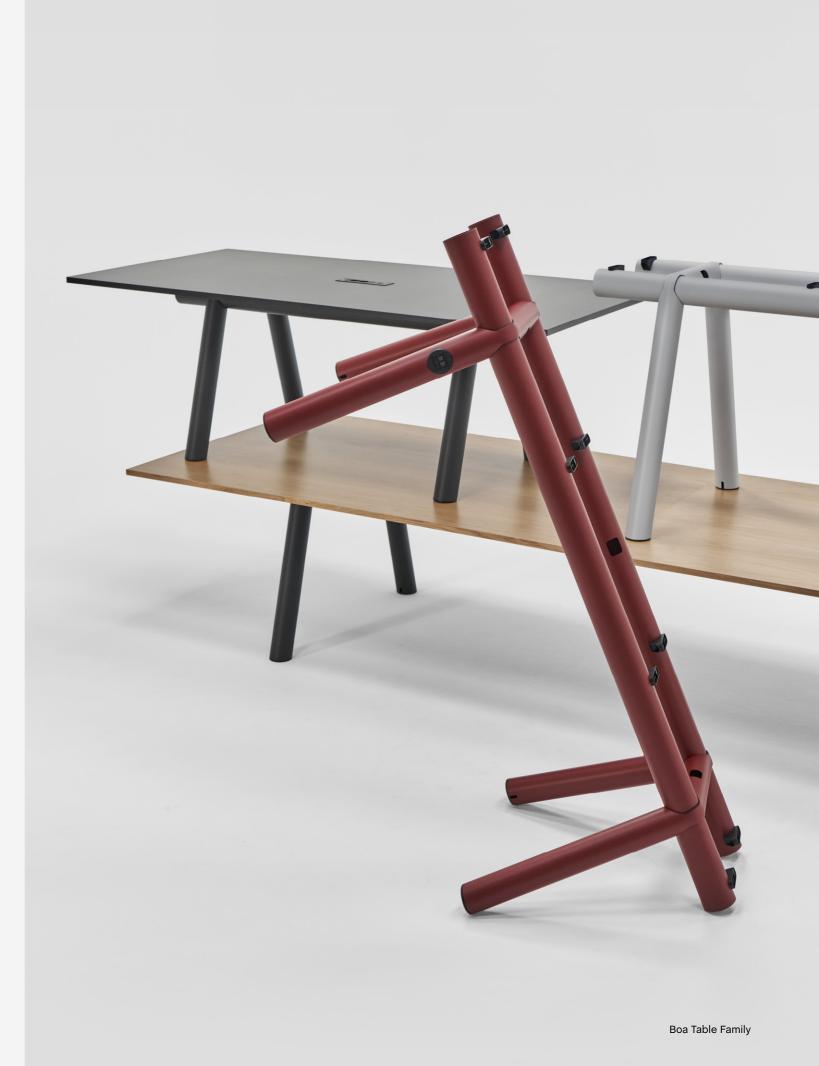

Designed with sustainability in mind, Boa's tubular frame is made from recycled aluminium extruded in Denmark using renewable energy, with an easily transportable flat-packed design. The lightweight material and innovative folding technique give Boa a lightness and agility rarely seen in tables used in professional environments, with optional power supply and cable storage accessories extending the table's flexibility and functionality for use in any workspace.

## Boa Table Highlights

- · Lightweight and portable large-format table collection in multiple sizes, materials, and colours
- · Compact and stable frame that is easy to move around
- · New take on a conference table typology
- · Innovative design inspired by traditional Japanese bamboo craftsmanship
- The tubular frame is made from HYDRO Circal aluminium, a recycled aluminium made from a minimum of 75% recycled, post-consumer scrap
- · Post-consumer scrap can be anything from beverage cans to façades and windows that have been dismantled from buildings and fully recycled
- · The aluminium is extruded in Denmark using renewable energy hydropower
- The aluminium's special folding technique means it can easily be bent into place on site by the user with minimal tools or effort
- · Designed as a flat-packed table that is extremely easy to assemble
- · The frames and tabletops can be supplemented with power supply and cable storage accessories
- · Customisable tabletops are offered in numerous material options, including linoleum, laminate, wood, or glass