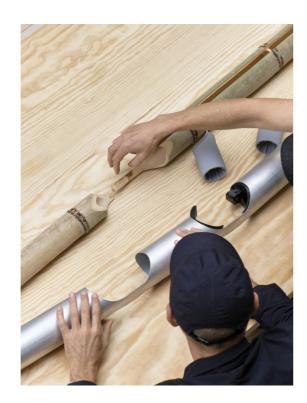

Designed with sustainability in mind, Boa's tubular frame is made from recycled aluminium extruded in Denmark using renewable energy, with an easily transportable flat-packed design. The lightweight material and innovative folding technique give Boa a lightness and agility rarely seen in tables used in professional environments, with optional power supply and cable storage accessories extending the table's flexibility and functionality for use in any workspace.

## Boa Table Highlights

- · Lightweight and portable large-format table collection in multiple sizes, materials, and colours
- · Compact and stable frame that is easy to move around
- · New take on a conference table typology
- · Innovative design inspired by traditional Japanese bamboo craftsmanship
- The tubular frame is made from HYDRO Circal aluminium, a recycled aluminium made from a minimum of 75% recycled, post-consumer scrap
- · Post-consumer scrap can be anything from beverage cans to façades and windows that have been dismantled from buildings and fully recycled
- · The aluminium is extruded in Denmark using renewable energy hydropower
- The aluminium's special folding technique means it can easily be bent into place on site by the user with minimal tools or effort
- · Designed as a flat-packed table that is extremely easy to assemble
- · The frames and tabletops can be supplemented with power supply and cable storage accessories
- · Customisable tabletops are offered in numerous material options, including linoleum, laminate, wood, or glass