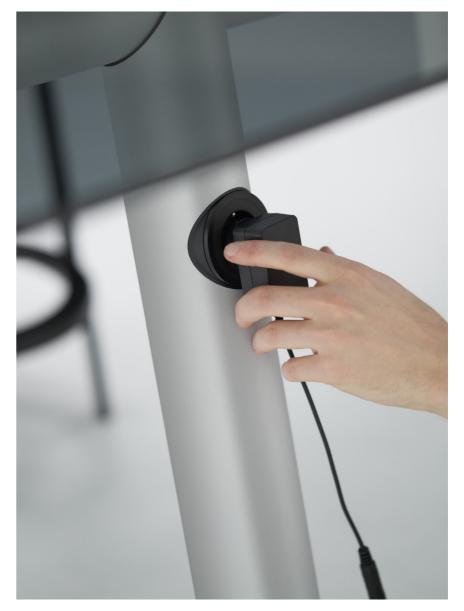

Designed with sustainability in mind, Boa's tubular frame is made from recycled aluminium extruded in Denmark using renewable energy, with an easily transportable flat-packed design. The lightweight material and innovative folding technique give Boa a lightness and agility rarely seen in tables used in professional environments, with optional power supply and cable storage accessories extending the table's flexibility and functionality for use in any workspace.

Boa Table Frame | Charcoal & Barn red

Stefan Diez & Rolf Hay

Boa Table Family

Power Access | Pix

## Boa Table Highlights

- · Lightweight and portable large-format table collection in multiple sizes, materials, and colours
- · Compact and stable frame that is easy to move around
- · New take on a conference table typology
- · Innovative design inspired by traditional Japanese bamboo craftsmanship
- The tubular frame is made from HYDRO Circal aluminium, a recycled aluminium made from a minimum of 75% recycled, post-consumer scrap
- · Post-consumer scrap can be anything from beverage cans to façades and windows that have been dismantled from buildings and fully recycled
- · The aluminium is extruded in Denmark using renewable energy hydropower
- The aluminium's special folding technique means it can easily be bent into place on site by the user with minimal tools or effort
- · Designed as a flat-packed table that is extremely easy to assemble
- · The frames and tabletops can be supplemented with power supply and cable storage accessories
- · Customisable tabletops are offered in numerous material options, including linoleum, laminate, wood, or glass