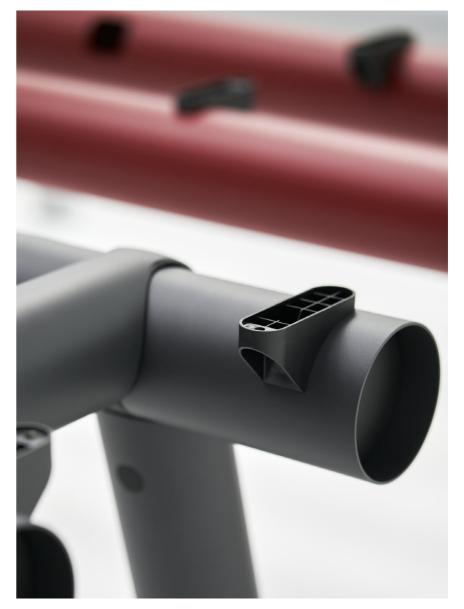

Designed with sustainability in mind, Boa's tubular frame is made from recycled aluminium extruded in Denmark using renewable energy, with an easily transportable flat-packed design. The lightweight material and innovative folding technique give Boa a lightness and agility rarely seen in tables used in professional environments, with optional power supply and cable storage accessories extending the table's flexibility and functionality for use in any workspace.

## Boa Table Highlights

- · Lightweight and portable large-format table collection in multiple sizes, materials, and colours
- · Compact and stable frame that is easy to move around
- · New take on a conference table typology
- · Innovative design inspired by traditional Japanese bamboo craftsmanship
- The tubular frame is made from HYDRO Circal aluminium, a recycled aluminium made from a minimum of 75% recycled, post-consumer scrap
- · Post-consumer scrap can be anything from beverage cans to façades and windows that have been dismantled from buildings and fully recycled
- · The aluminium is extruded in Denmark using renewable energy hydropower
- The aluminium's special folding technique means it can easily be bent into place on site by the user with minimal tools or effort
- · Designed as a flat-packed table that is extremely easy to assemble
- · The frames and tabletops can be supplemented with power supply and cable storage accessories
- · Customisable tabletops are offered in numerous material options, including linoleum, laminate, wood, or glass