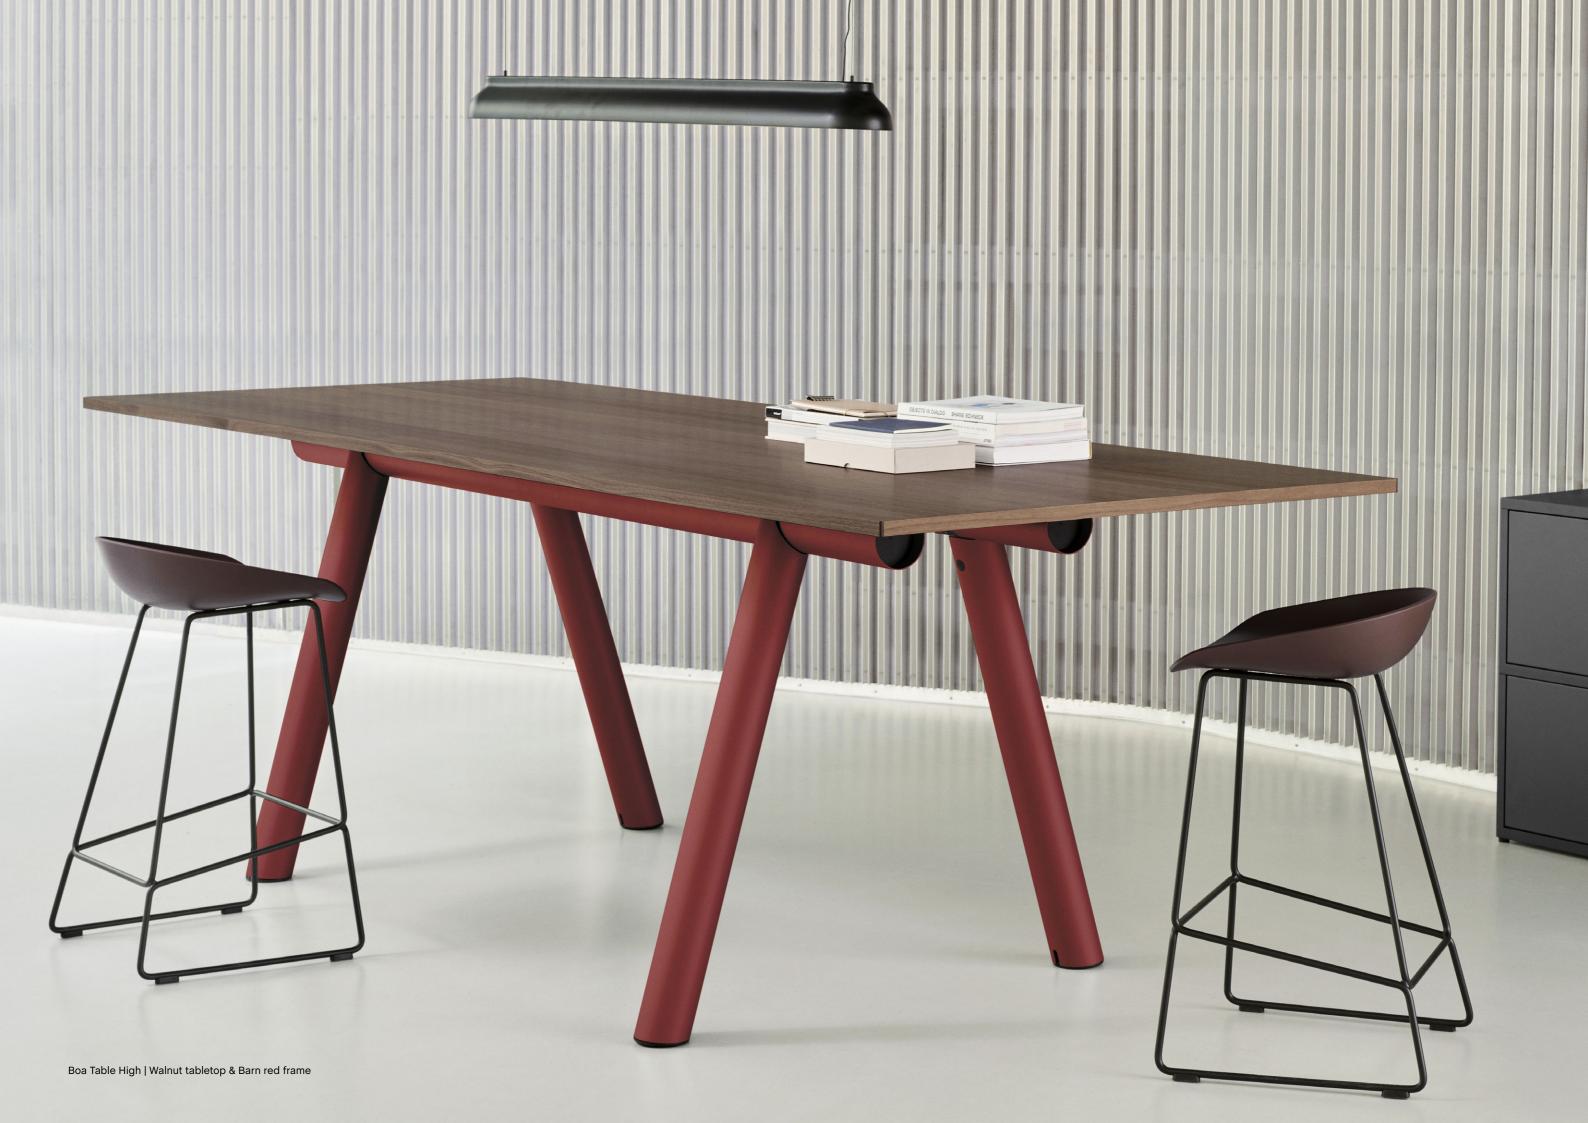

Designed with sustainability in mind, Boa's tubular frame is made from recycled aluminium extruded in Denmark using renewable energy, with an easily transportable flat-packed design. The lightweight material and innovative folding technique give Boa a lightness and agility rarely seen in tables used in professional environments, with optional power supply and cable storage accessories extending the table's flexibility and functionality for use in any workspace.

## Boa Table Highlights

- · Lightweight and portable large-format table collection in multiple sizes, materials, and colours
- · Compact and stable frame that is easy to move around
- · New take on a conference table typology
- · Innovative design inspired by traditional Japanese bamboo craftsmanship
- The tubular frame is made from HYDRO Circal aluminium, a recycled aluminium made from a minimum of 75% recycled, post-consumer scrap
- · Post-consumer scrap can be anything from beverage cans to façades and windows that have been dismantled from buildings and fully recycled
- · The aluminium is extruded in Denmark using renewable energy hydropower
- The aluminium's special folding technique means it can easily be bent into place on site by the user with minimal tools or effort
- · Designed as a flat-packed table that is extremely easy to assemble
- · The frames and tabletops can be supplemented with power supply and cable storage accessories
- · Customisable tabletops are offered in numerous material options, including linoleum, laminate, wood, or glass