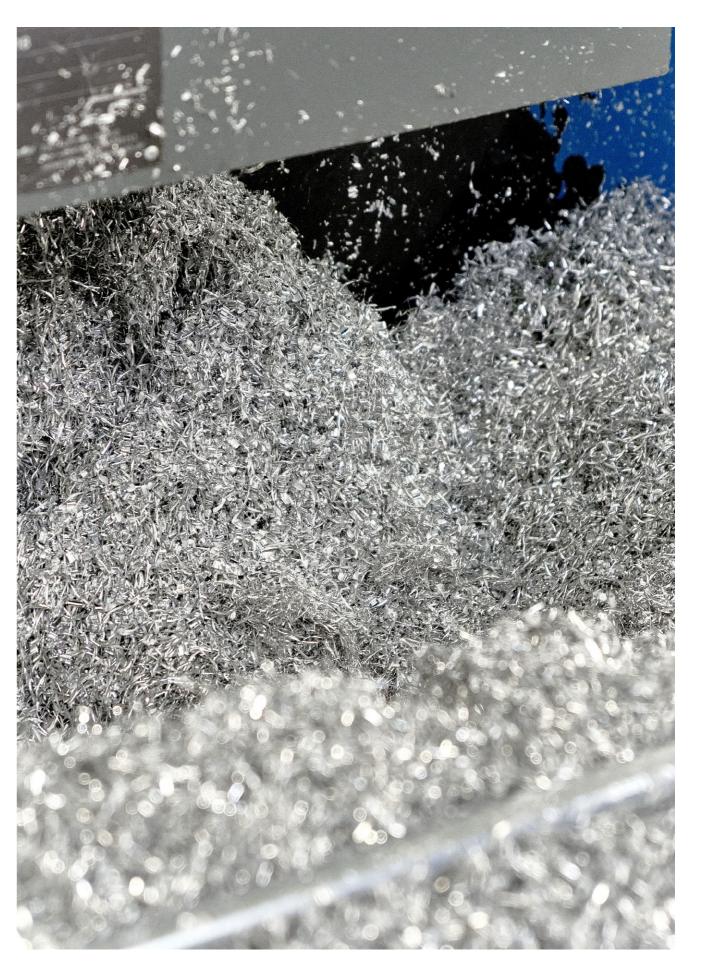

The aluminium is extruded by Hydro in Denmark using renewable energy – hydropower.

The Boa Table frame consists of a minimum of 75% recycled, post-consumer scrap, e.g. beverage cans, dismantled windows, and façades.

## Hydro CIRCAL Aluminium

- · Hydro CIRCAL is Hydro's brand of recycled aluminium made with a minimum of 75% recycled, post-consumer aluminium scrap
- · By using recycled aluminium, Hydro drastically reduces energy use in the production phase whilst still offering high-quality aluminium
- $\cdot$  Hydro operates the most advanced aluminium sorting technology in the industry that produces some of the highest recycled content aluminium available on the market
- $\cdot$  Using recycled aluminium in production generates a lower amount of heat (and therefore energy), thereby reducing the amount of energy required to create the material and a lower environmental impact
- $\cdot$  75% recycled materials refers to aluminium that has reached its end of life as a product and is brought back into the loop via recycling e.g. aluminium from demolished buildings, food & drink containers or even cars
- · The reclaimed aluminium is then cleaned and sorted so only the finest (and least contaminated) scrap materials are put back into circulation, ensuring no additional energy is used in further recycling it