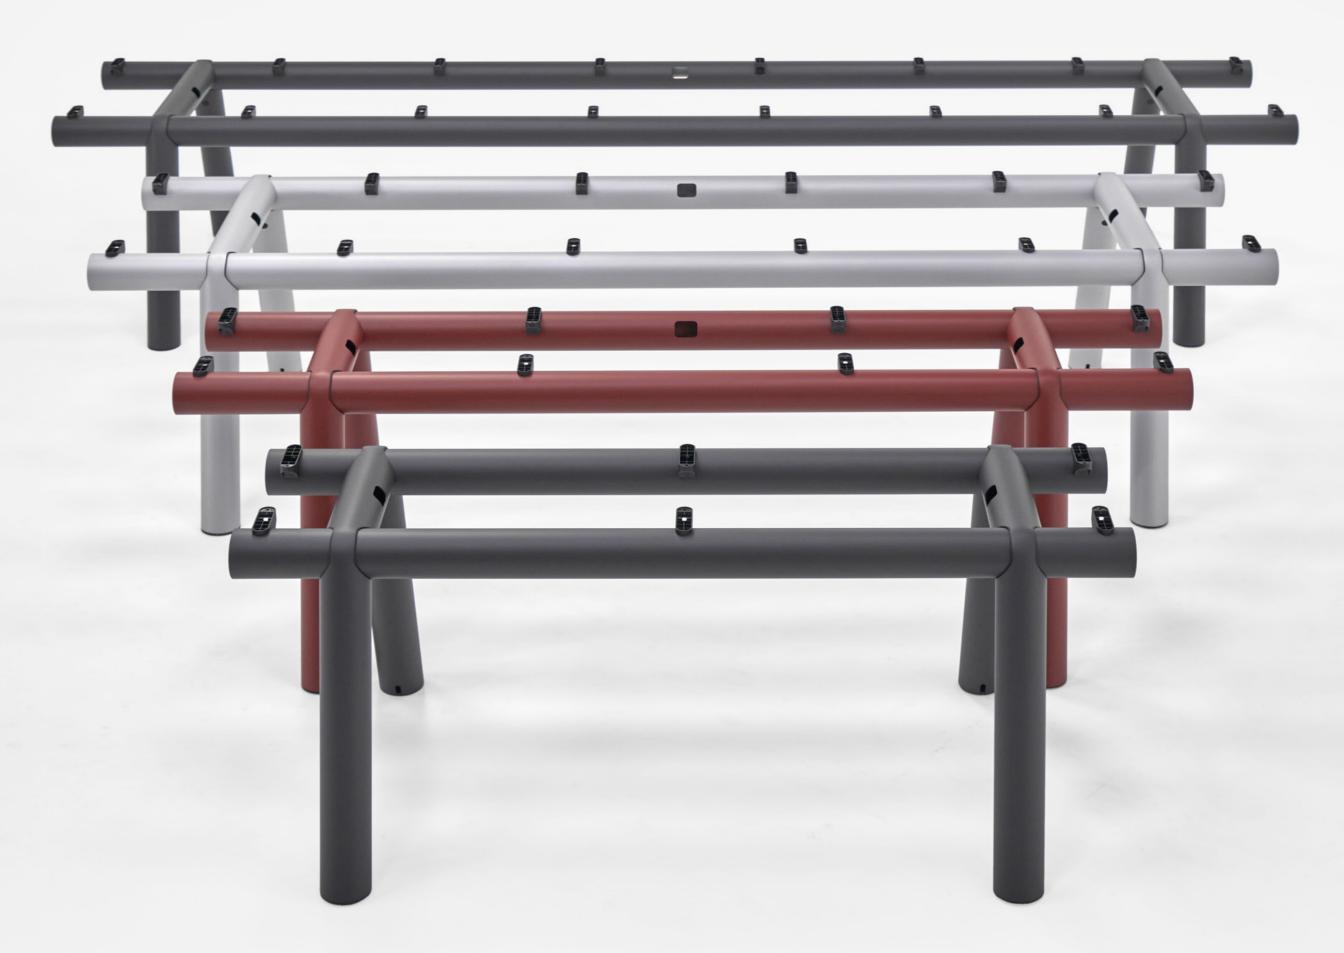

Designed with sustainability in mind, Boa's tubular frame is made from recycled aluminium extruded in Denmark using renewable energy, with an easily transportable flat-packed design. The lightweight material and innovative folding technique give Boa a lightness and agility rarely seen in tables used in professional environments, with optional power supply and cable storage accessories extending the table's flexibility and functionality for use in any workspace.

## Boa Table Highlights

- · Lightweight and portable large-format table collection in multiple sizes, materials, and colours
- · Compact and stable frame that is easy to move around
- · New take on a conference table typology
- · Innovative design inspired by traditional Japanese bamboo craftsmanship
- The tubular frame is made from HYDRO Circal aluminium, a recycled aluminium made from a minimum of 75% recycled, post-consumer scrap
- · Post-consumer scrap can be anything from beverage cans to façades and windows that have been dismantled from buildings and fully recycled
- · The aluminium is extruded in Denmark using renewable energy hydropower
- The aluminium's special folding technique means it can easily be bent into place on site by the user with minimal tools or effort
- · Designed as a flat-packed table that is extremely easy to assemble
- · The frames and tabletops can be supplemented with power supply and cable storage accessories
- · Customisable tabletops are offered in numerous material options, including linoleum, laminate, wood, or glass