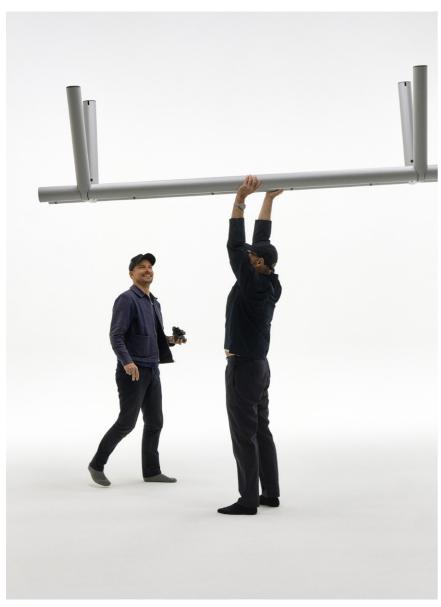

Designed with sustainability in mind, Boa's tubular frame is made from recycled aluminium extruded in Denmark using renewable energy, with an easily transportable flat-packed design. The lightweight material and innovative folding technique give Boa a lightness and agility rarely seen in tables used in professional environments, with optional power supply and cable storage accessories extending the table's flexibility and functionality for use in any workspace.

## Boa Table Highlights

- · Lightweight and portable large-format table collection in multiple sizes, materials, and colours
- · Compact and stable frame that is easy to move around
- · New take on a conference table typology
- · Innovative design inspired by traditional Japanese bamboo craftsmanship
- The tubular frame is made from HYDRO Circal aluminium, a recycled aluminium made from a minimum of 75% recycled, post-consumer scrap
- · Post-consumer scrap can be anything from beverage cans to façades and windows that have been dismantled from buildings and fully recycled
- · The aluminium is extruded in Denmark using renewable energy hydropower
- The aluminium's special folding technique means it can easily be bent into place on site by the user with minimal tools or effort
- · Designed as a flat-packed table that is extremely easy to assemble
- · The frames and tabletops can be supplemented with power supply and cable storage accessories
- · Customisable tabletops are offered in numerous material options, including linoleum, laminate, wood, or glass