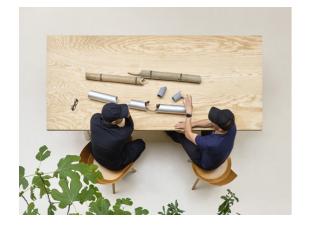

Designed with sustainability in mind, Boa's tubular frame is made from recycled aluminium extruded in Denmark using renewable energy, with an easily transportable flat-packed design. The lightweight material and innovative folding technique give Boa a lightness and agility rarely seen in tables used in professional environments, with optional power supply and cable storage accessories extending the table's flexibility and functionality for use in any workspace.

## Boa Table Highlights

- · Lightweight and portable large-format table collection in multiple sizes, materials, and colours
- · Compact and stable frame that is easy to move around
- · New take on a conference table typology
- · Innovative design inspired by traditional Japanese bamboo craftsmanship
- The tubular frame is made from HYDRO Circal aluminium, a recycled aluminium made from a minimum of 75% recycled, post-consumer scrap
- · Post-consumer scrap can be anything from beverage cans to façades and windows that have been dismantled from buildings and fully recycled
- · The aluminium is extruded in Denmark using renewable energy hydropower
- The aluminium's special folding technique means it can easily be bent into place on site by the user with minimal tools or effort
- · Designed as a flat-packed table that is extremely easy to assemble
- · The frames and tabletops can be supplemented with power supply and cable storage accessories
- · Customisable tabletops are offered in numerous material options, including linoleum, laminate, wood, or glass