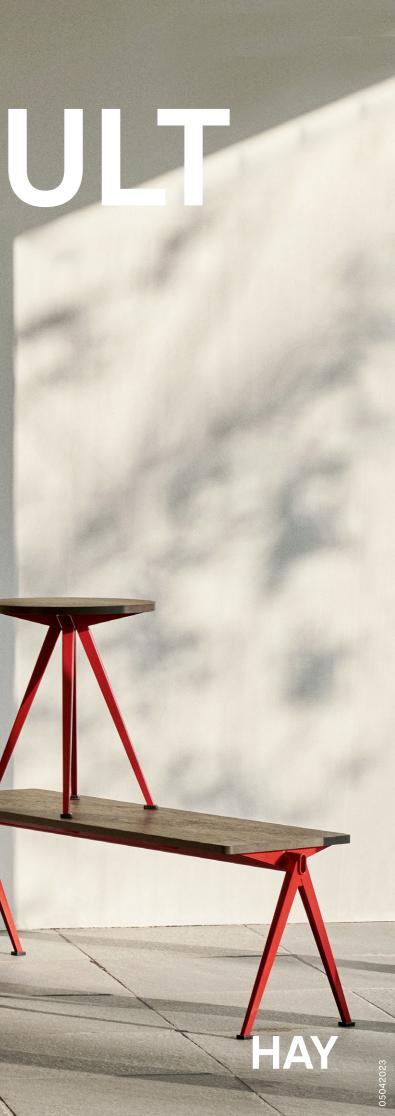

Result Armchair | Water-based lacquered oak seat & back | Tomato red base Pyramid Table 02 & Bench 11 | Clear lacquered oak tabletop & benchtop | Tomato red base

Please use link below to download other sales material of Pyramid & Result Collection, including packshots and lifestyle photos. **DIGITAL LIBRARY** 