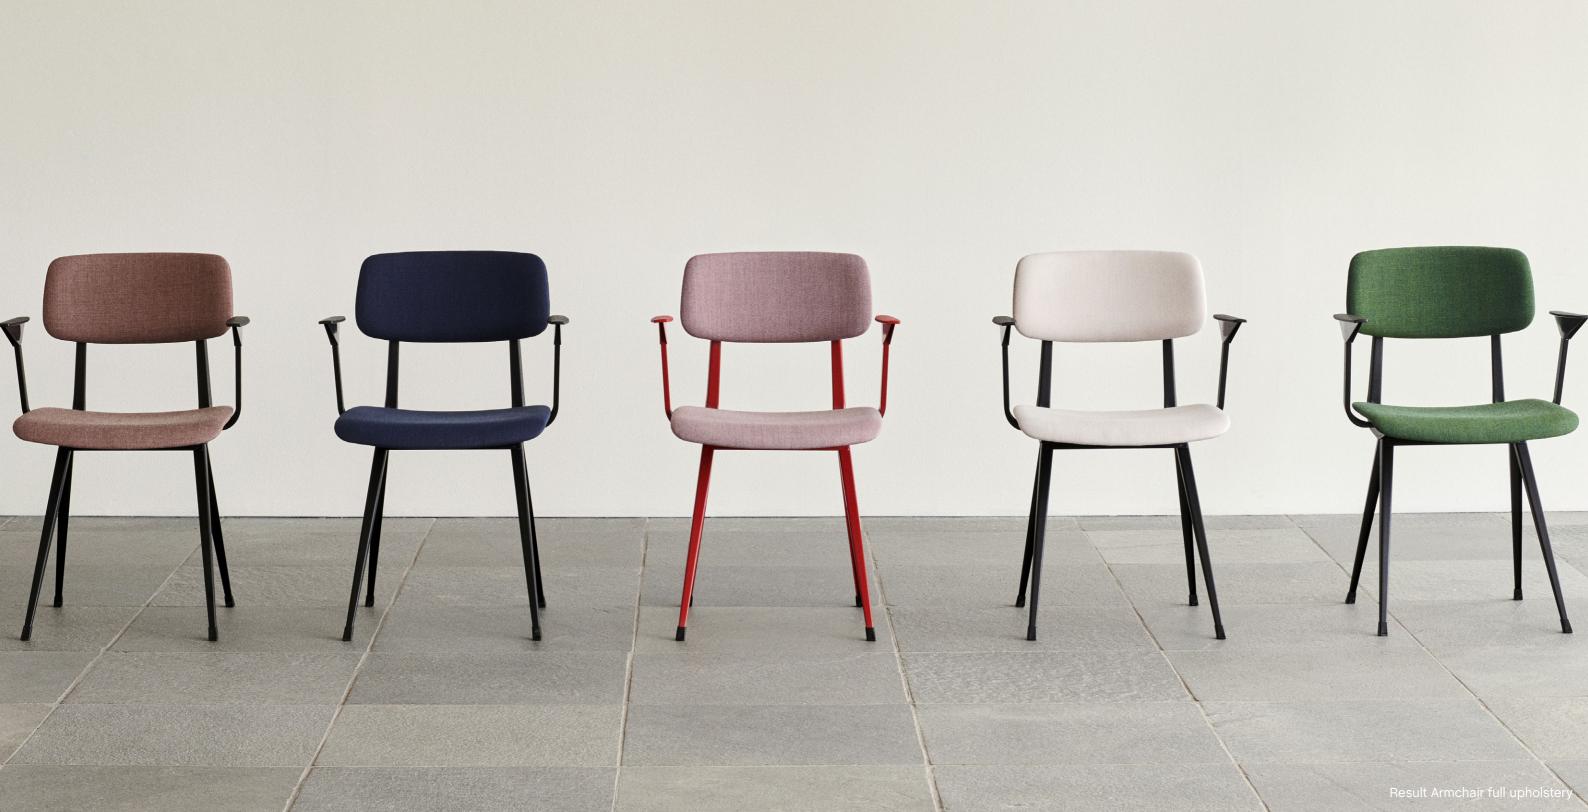

## Result & Pyramid | New variants

Originally created by Friso Kramer and Wim Rietveld while working at Ahrend in the 1950s, the Result collection has been updated in new models and colours. The iconic chair is now available with armrests, which elevates the functionality and comfort level. Fully upholstered versions are now also offered, as well as the addition of a new Tomato Red frame for both the Result Chair and Pyramid Table collections- a vibrant tone that adds a contemporary slant to the classic design.