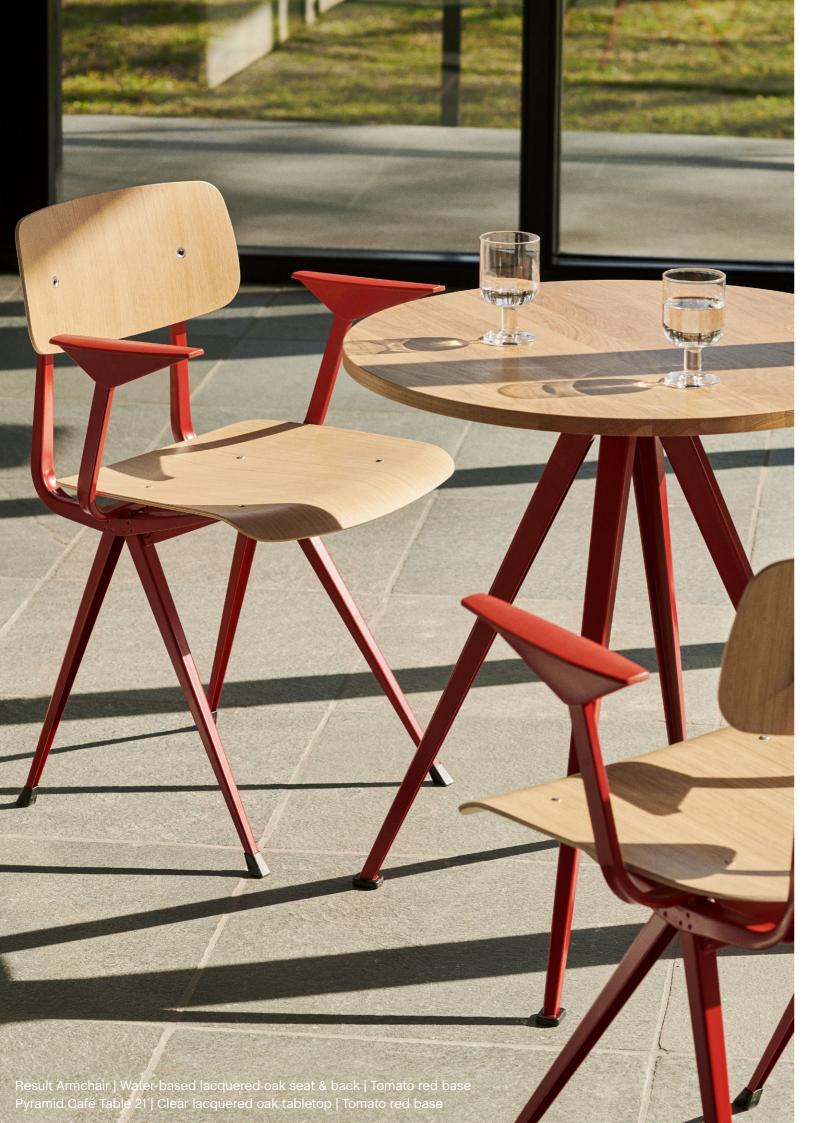

## Result & Pyramid | New variants

Originally created by Friso Kramer and Wim Rietveld while working at Ahrend in the 1950s, the Result collection has been updated in new models and colours. The iconic chair is now available with armrests, which elevates the functionality and comfort level. Fully upholstered versions are now also offered, as well as the addition of a new Tomato Red frame for both the Result Chair and Pyramid Table collections- a vibrant tone that adds a contemporary slant to the classic design.

Result Armchair | Water-based lacquered oak seat & back | Tomato red base Pyramid Table 02 & Bench 11 | Clear lacquered oak tabletop & benchtop | Tomato red base

Please use link below to download other sales material of Pyramid & Result Collection, including packshots and lifestyle photos. **DIGITAL LIBRARY** 