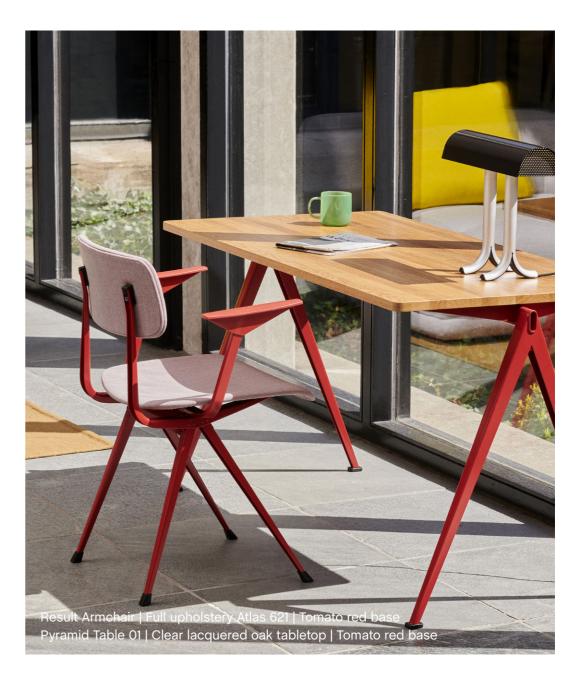

## Result & Pyramid | New variants

Originally created by Friso Kramer and Wim Rietveld while working at Ahrend in the 1950s, the Result collection has been updated in new models and colours. The iconic chair is now available with armrests, which elevates the functionality and comfort level. Fully upholstered versions are now also offered, as well as the addition of a new Tomato Red frame for both the Result Chair and Pyramid Table collections- a vibrant tone that adds a contemporary slant to the classic design.