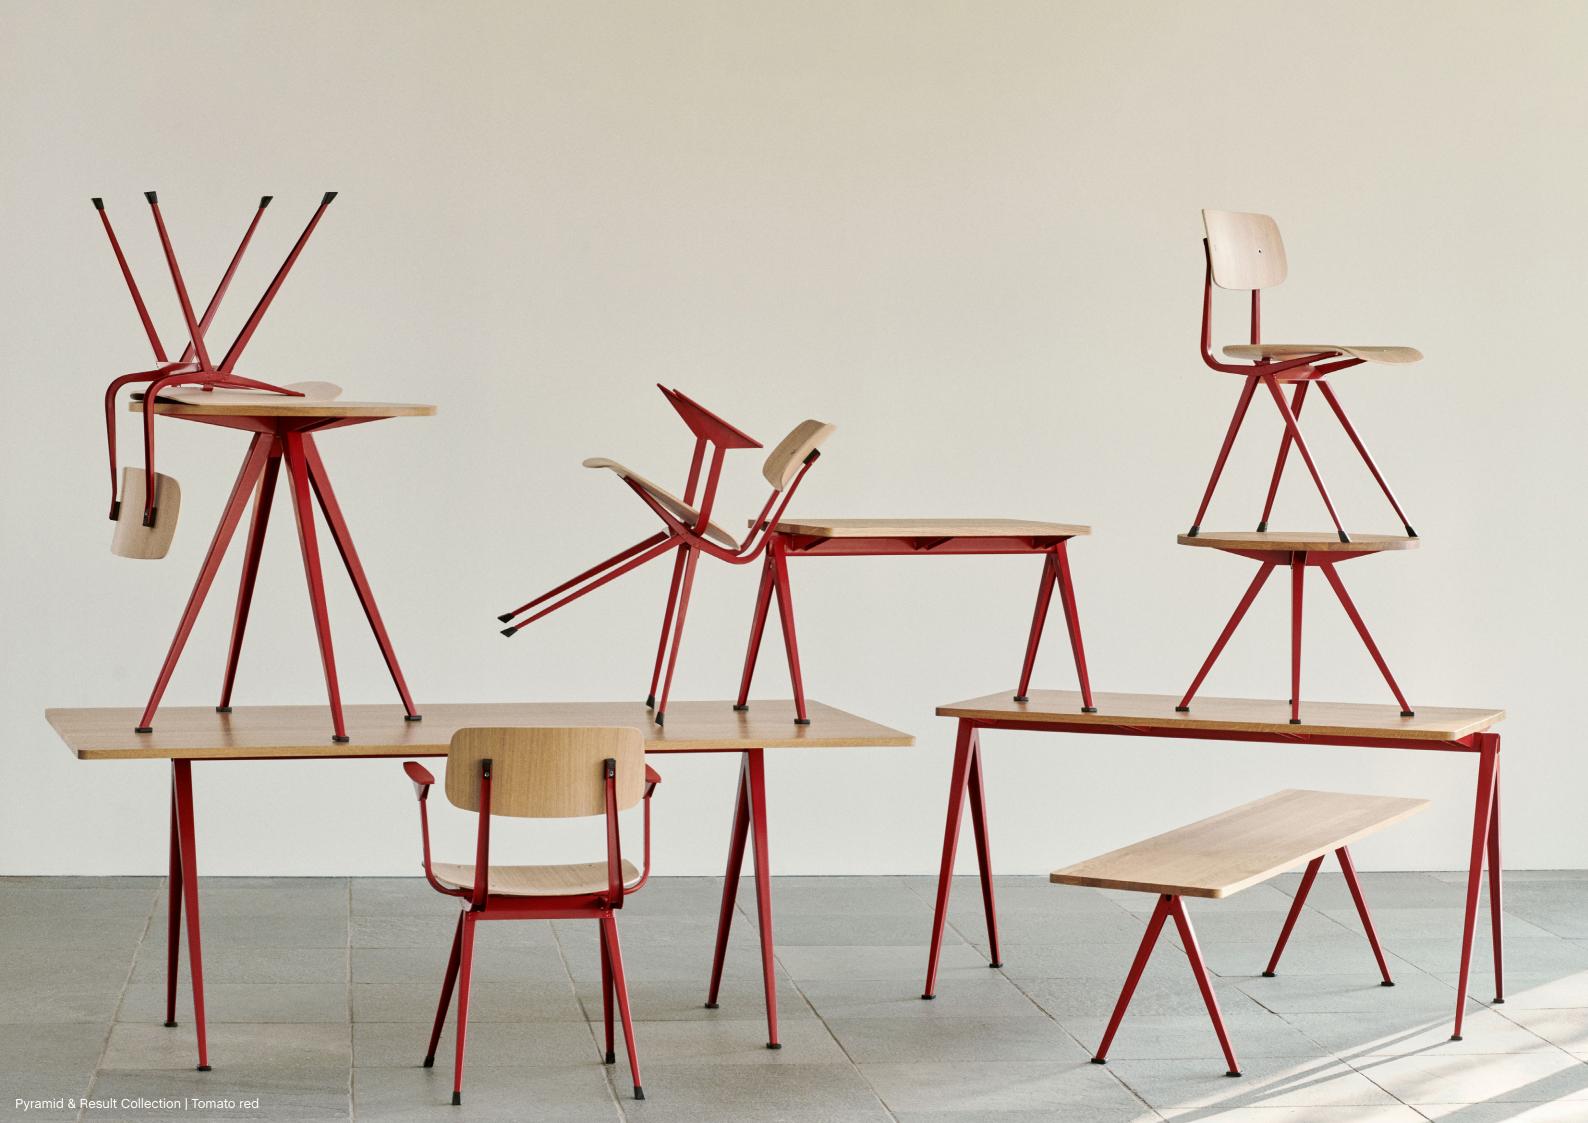

## Result & Pyramid | New variants

Originally created by Friso Kramer and Wim Rietveld while working at Ahrend in the 1950s, the Result collection has been updated in new models and colours. The iconic chair is now available with armrests, which elevates the functionality and comfort level. Fully upholstered versions are now also offered, as well as the addition of a new Tomato Red frame for both the Result Chair and Pyramid Table collections- a vibrant tone that adds a contemporary slant to the classic design.