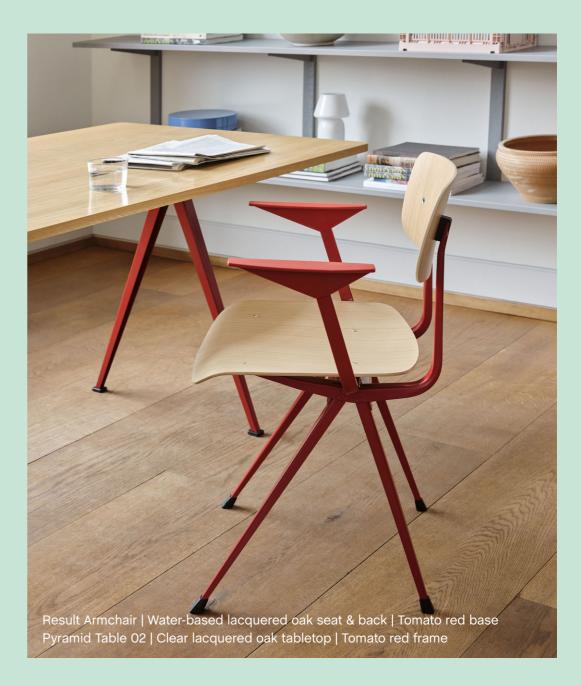

Result Armchair | Water-based lacquered oak seat & back | Tomato red base Pyramid Table 02 & Bench 11 | Clear lacquered oak tabletop & benchtop | Tomato red base

Please use link below to download other sales material of Pyramid & Result Collection, including packshots and lifestyle photos. **DIGITAL LIBRARY** 