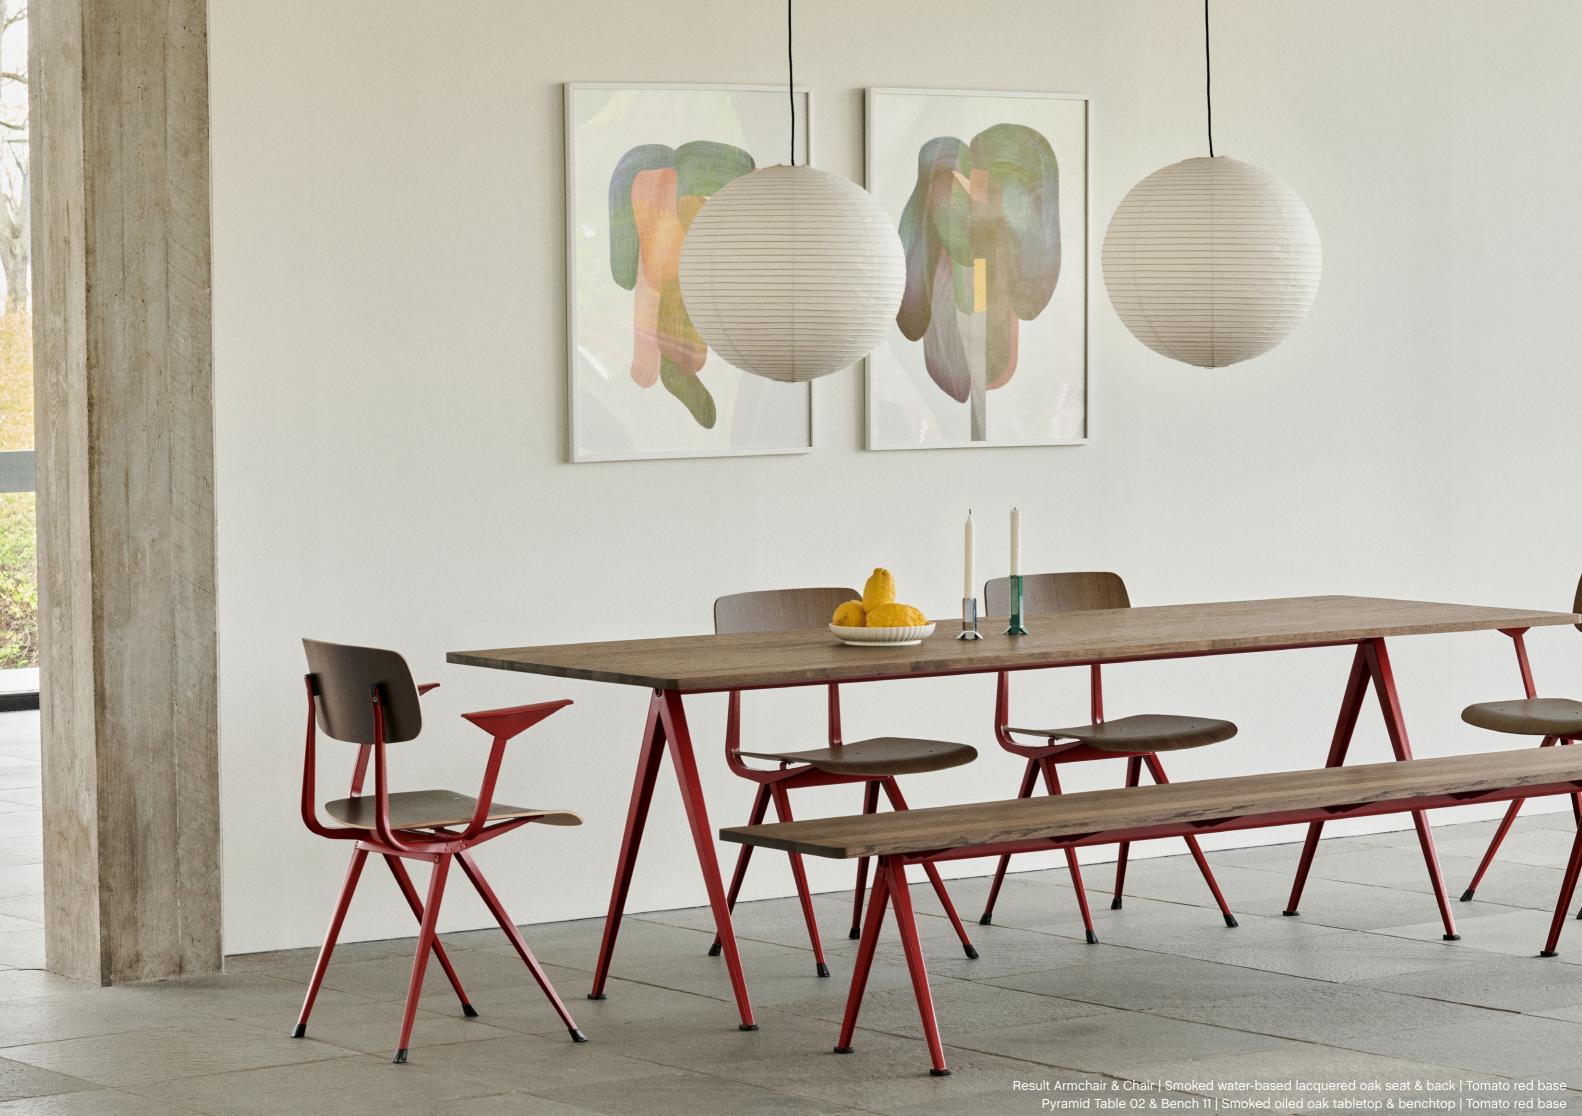

## Result & Pyramid | New variants

Originally created by Friso Kramer and Wim Rietveld while working at Ahrend in the 1950s, the Result collection has been updated in new models and colours. The iconic chair is now available with armrests, which elevates the functionality and comfort level. Fully upholstered versions are now also offered, as well as the addition of a new Tomato Red frame for both the Result Chair and Pyramid Table collections- a vibrant tone that adds a contemporary slant to the classic design.

Result Armchair | Water-based lacquered oak seat & back | Tomato red base Pyramid Table 02 & Bench 11 | Clear lacquered oak tabletop & benchtop | Tomato red base

Please use link below to download other sales material of Pyramid & Result Collection, including packshots and lifestyle photos. **DIGITAL LIBRARY** 