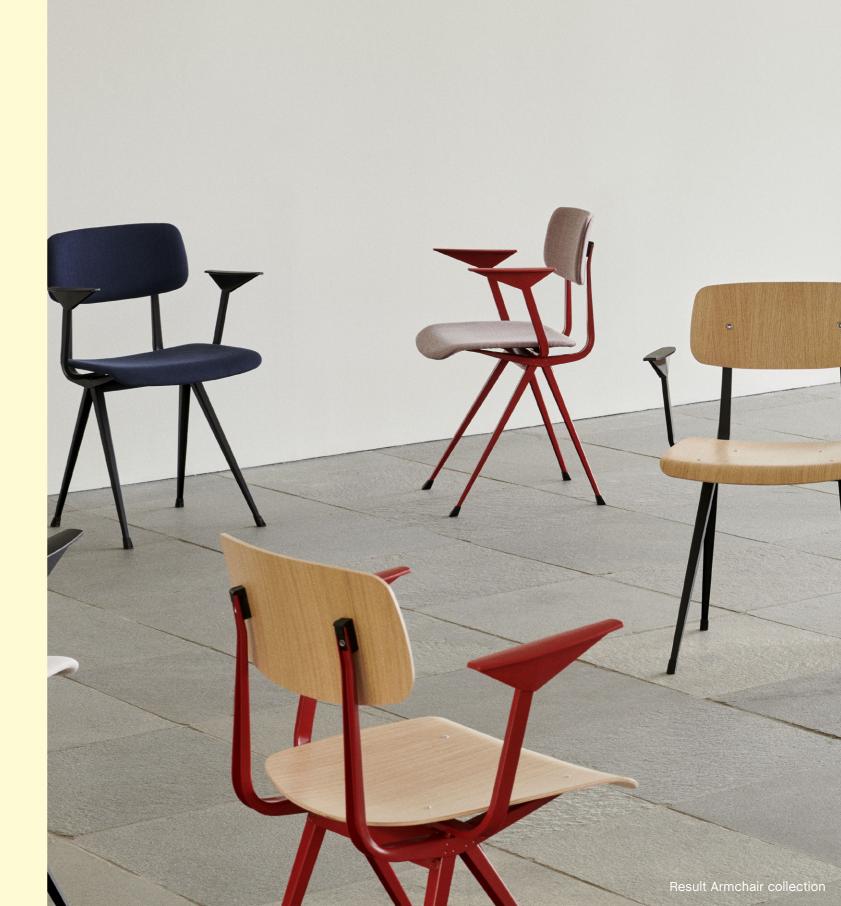

## Result & Pyramid | New variants

Originally created by Friso Kramer and Wim Rietveld while working at Ahrend in the 1950s, the Result collection has been updated in new models and colours. The iconic chair is now available with armrests, which elevates the functionality and comfort level. Fully upholstered versions are now also offered, as well as the addition of a new Tomato Red frame for both the Result Chair and Pyramid Table collections- a vibrant tone that adds a contemporary slant to the classic design.

Result Armchair | Water-based lacquered oak seat & back | Tomato red base Pyramid Table 02 & Bench 11 | Clear lacquered oak tabletop & benchtop | Tomato red base

Please use link below to download other sales material of Pyramid & Result Collection, including packshots and lifestyle photos. **DIGITAL LIBRARY** 